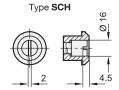

Operation with Socket Keys

Type SK10

Type

DK With triangular spindle

VK7 With square spindle

VK8 With square spindle

SCH With slot

VDE With double bit