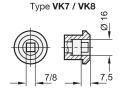

Operation with Socket Keys

Type SK10

Type

DK With triangular spindle

VK7 With square spindle

VK8 With square spindle

SCH With slot

VDE With double bit