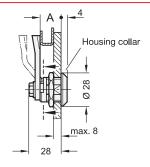

# **Specification**

- Lock housing Zinc die casting
- Housing collar, chrome plated
- Housing collar Powder coated
- Black, RAL 9005, textured finish
- Other parts
   Steel, zinc plated, blue passivated
- Protection class IP65
  IP Protection Classes → Page 2153
- RoHS

→ Page 1207

| How to order (Housing collar, chrome plated) | 1 | Туре                 |
|----------------------------------------------|---|----------------------|
| GN 115-VK8-20                                | 2 | Latch arm distance A |
|                                              |   |                      |

| How to order (Housing collar, black) | 1 | Туре                 |
|--------------------------------------|---|----------------------|
| <b>1</b> 2 3                         | 2 | Latch arm distance A |
| GN 115-SCH-32-SW                     | 3 | Finish               |