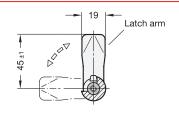

SK10 With hexagon

| Latch arm distance A |    |    |    |    |    |    |    |    | d  | h  |    |   |
|----------------------|----|----|----|----|----|----|----|----|----|----|----|---|
| 4                    | 8  | 13 | 16 | 20 | 24 | 28 | 32 | 36 | 40 | 45 | 28 | 4 |
| 6                    | 10 | 14 | 18 | 22 | 26 | 30 | 34 | 38 | 42 | 50 | 28 | 4 |

Latch arms are available with different bend angles to cover a latch arm distance A from 4 to 50 mm.

Latches GN 115 are supplied with loosely enclosed latch arm.