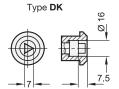

Operation with Socket Keys

Type SK10

Type

DK With triangular spindle

VK7 With square spindle

VK8 With square spindle

SCH With slot

VDE With double bit