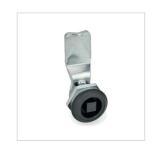

#### Information

3

SW

Latches GN 115 lock by a turning operation limited to 90° which moves the latch arm in the locked position behind the door frame. The bevels of the latch arm ease the closing of the door.

Latch arms are available with different bend angles to cover a latch arm distance A from 4 to 50 mm.

Latches GN 115 are supplied with loosely enclosed latch arm.