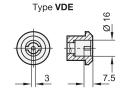

Operation with Socket Keys

Type SK10

Type

DK With triangular spindle

VK7 With square spindle

VK8 With square spindle

SCH With slot

VDE With double bit