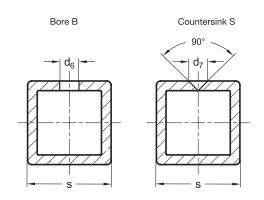

## **Construction information**

The square dimensions of the locking slide units are designed for construction tubes GN 990. These can be fitted with locking holes (B or S) by the user according to the dimensions specified in the table.

Construction tubes with locking holes can be ordered as standard part GN 990.1 cut to length and completely ready for installation.

| <b>s</b><br>Square V | d <sub>6</sub> +0,3<br>Bore B<br>(for type R) | d <sub>7</sub> +0,3<br>Countersink S<br>(for type D) | for locking slides |
|----------------------|-----------------------------------------------|------------------------------------------------------|--------------------|
| V 25                 | B 5                                           | S 2,5                                                | V 25               |
| V 30                 | B 5                                           | S 2,5                                                | V 30               |
| V 40                 | B 8                                           | S 4,5                                                | V 40               |
| V 50                 | B 8                                           | S 4,5                                                | V 50               |