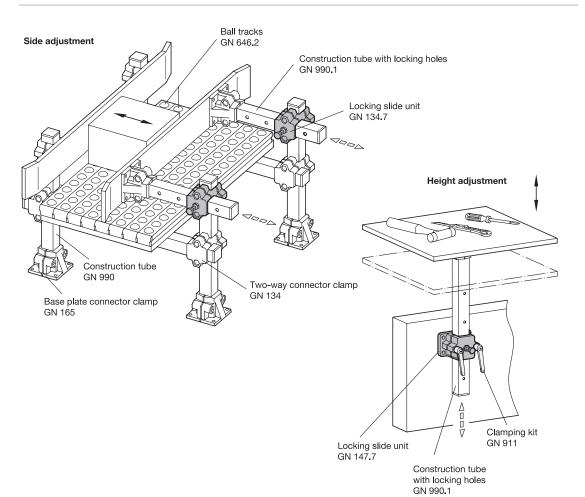

) | for locking slides |
|----------------------|-----------------------------------------------|------------------------------------------------------|--------------------|
| V 25                 | B 5                                           | S 2,5                                                | V 25               |
| V 30                 | B 5                                           | S 2,5                                                | V 30               |
| V 40                 | B 8                                           | S 4,5                                                | V 40               |
| V 50                 | B 8                                           | S 4,5                                                | V 50               |

## **Application examples**



3.2

က

3.4

က်

9

3.7

α

0

0