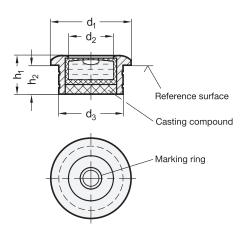

| d <sub>1</sub> | $d_2$ | <b>d</b> <sub>3</sub> -0,2 | h <sub>1</sub> | h <sub>2</sub> |
|----------------|-------|----------------------------|----------------|----------------|
| 20             | 12    | 18                         | 10             | 8              |
| 25             | 14    | 20                         | 12             | 9              |
| 30             | 20    | 28                         | 13             | 10             |

The housing is grooved at its lower diameter d<sub>3</sub>, making it easier to mount in place, e. g. by gluing.

The spirit levels are aligned in relation to the reference or contact surface, so that the bubble is located inside the marking ring once the horizontal position of the contact surface is reached.