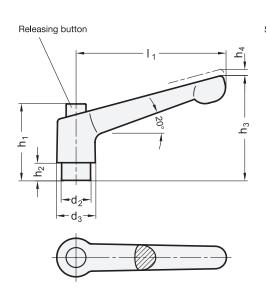

## **Adjustable Hand Levers**

Zinc Die Casting, Insert Steel Zinc Plated, with Internal Thread, with Releasing Button

Specification

| I <sub>1</sub> | d <sub>1</sub> |      |     | d <sub>2</sub> | d <sub>3</sub> | h <sub>1</sub> | h <sub>2</sub> | h <sub>3</sub> | <b>h</b> <sub>4</sub><br>Stroke | t<br>min. |
|----------------|----------------|------|-----|----------------|----------------|----------------|----------------|----------------|---------------------------------|-----------|
| 30             | M 4            | M 5  | M 6 | 10             | 13             | 26,5           | 4              | 31             | 3,5                             | 9         |
| 45             | M 4            | M 5  | M 6 | 10             | 13             | 26,5           | 4              | 35             | 3,5                             | 9         |
| 63             | M 6            | M 8  | -   | 13,5           | 17,5           | 32,5           | 6,5            | 45             | 4                               | 11        |
| 78             | M 8            | M 10 | -   | 16             | 21             | 37,5           | 8              | 55             | 4                               | 14        |

## On request

Handle in colors of GN 300

Adjustable hand levers GN 303.2 are ideal whenever parts have to be clamped in a confined space or in a particular lever position. The centre insert is connected to the lever via serrations which can easily be disengaged.

The releasing button is a design element that offers an easy disengagement. Its use is limited to applications where dismantling of the lever for installation is not required.

see also...

GN 303.1 Adjustable Hand Levers (Insert Stainless Steel, with Releasing Button)