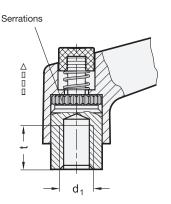

|                                  | •  | •                   |
|----------------------------------|----|---------------------|
| Handle                           |    |                     |
| Zinc die casting                 |    |                     |
| Powder coated                    |    |                     |
| Black, RAL 9005, textured finish | SW |                     |
| Releasing button                 |    |                     |
| Plastic, Polyamide (PA)          |    |                     |
| Black, RAL 9005                  |    | <ul><li>S</li></ul> |
| Orange, RAL 2004                 |    | O                   |
| • Gray, RAL 7035                 |    | $\bigcirc$ G        |
| Incort                           |    |                     |

Insert Steel

Zinc plated, blue passivated

**RoHS** 

## On request

Handle in colors of GN 300

Adjustable hand levers GN 303.2 are ideal whenever parts have to be clamped in a confined space or in a particular lever position. The centre insert is connected to the lever via serrations which can easily be disengaged.