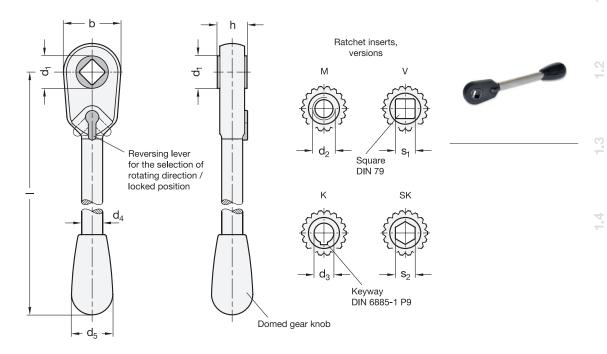

# **Ratchet Spanners**

Housing Steel / Shaft Stainless Steel

| <b>1</b>                  | 2                              |      | 2                                     |        | 2                               |      | 2                         |      |                |                |    |          |                      |
|---------------------------|--------------------------------|------|---------------------------------------|--------|---------------------------------|------|---------------------------|------|----------------|----------------|----|----------|----------------------|
| <b>d</b> ₁<br>Ø<br>Insert | <b>d<sub>2</sub></b><br>Thread |      | <b>d</b> <sub>3</sub> H7<br>Bore with | keyway | <b>S</b> <sub>1</sub><br>Square |      | S <sub>2</sub><br>Hexagon | b    | d <sub>4</sub> | d <sub>5</sub> | h  | Length I | max. torque<br>in Nm |
| 12                        | M 8                            | -    | -                                     | -      | V 8                             | -    | -                         | 22   | 9              | 20             | 11 | 118      | 40                   |
| 17                        | M 10                           | M 12 | K 10                                  | K 12   | V 10                            | -    | SK 12                     | 30   | 11             | 26             | 14 | 156      | 70                   |
| 22                        | M 14                           | M 16 | K 14                                  | K 16   | V 12                            | V 14 | SK 14                     | 39,5 | 14             | 33             | 17 | 187      | 130                  |
| 26                        | M 20                           | -    | K 18                                  | -      | V 17                            | -    | SK 17                     | 46   | 17             | 33             | 22 | 219      | 180                  |

## On request

Other inserts

Accessory Page

**GN 184** Countersunk Washers (for Axial Fixing) QVX

Ratchet spanners GN 316 are robust, easy to handle and have an appropriate and attractive design.

Ratchet spanners are normally used wherever the same ratchet insert is always required or where it makes sense to leave the ratchet spanner at the place of use or attach it to equipment or machinery as a "stationary" tool. Various different versions of ratchet insert are available and these can be exchanged as required by loosening the retaining screw and removing the cover plate.

The ratchet action is deactivated when the reversing lever is in the locked position (central position), allowing torque to be applied in both directions.

| GN 318 Ratchet Spanners (Stainless Steel) | QVX |
|-------------------------------------------|-----|
| Technical Information                     |     |
| Keyways DIN 6885-1                        | QVX |
| Squares DIN 79                            | QVX |
| ISO Fundamental Tolerances                | QVX |
| Stainless Steel Characteristics           | QVX |