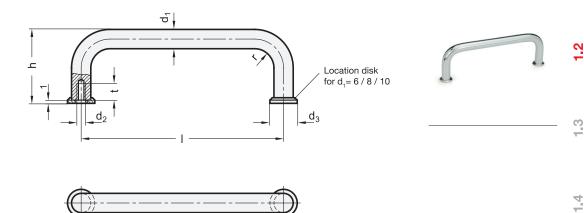

## **Cabinet U-Handles**

Steel

| V              | 2      |     |      |      |     |      |     |                |                |    |    |           |
|----------------|--------|-----|------|------|-----|------|-----|----------------|----------------|----|----|-----------|
| d <sub>1</sub> | Length | I   |      |      |     |      |     | d <sub>2</sub> | d <sub>3</sub> | h  | r  | t<br>min. |
| 6              | 32     | 45  | 55*  | 64   | 88* | -    | -   | М 3            | 9              | 26 | 7  | 6         |
| 8              | 55*    | 64  | 88*  | 96   | 100 | 120* | 128 | M 4            | 12             | 35 | 10 | 8         |
| 10             | 88*    | 100 | 120* | 180* | 200 | 235* | -   | M 5            | 15             | 43 | 12 | 12        |
| 12             | 125    | 160 | 200  | 250  | -   | -    | -   | M 6            | -              | 51 | 14 | 12        |
| 16             | 160    | 200 | 250  | 300  | -   | -    | -   | M 6            | -              | 59 | 18 | 12        |

\* suitable for 19" rack and enclosure layout

| Specification                    | •                    |  |
|----------------------------------|----------------------|--|
| Handle                           |                      |  |
| Steel                            |                      |  |
| Powder coated                    |                      |  |
| Black, RAL 9005, textured finish | <ul><li>sw</li></ul> |  |
| Chrome plated                    |                      |  |
| Blackened                        | BT                   |  |

**Location disks**Zinc die casting, nickel plated

RoHS

Cabinet U-handles GN 425 are manufactured from a bent steel profile. Cabinet U-handles with Ø  $d_1=6,\ 8$  and 10 are delivered with two location disks to ensure proper contact of the handle even in the case of large connecting holes. The disks are loosely enclosed.