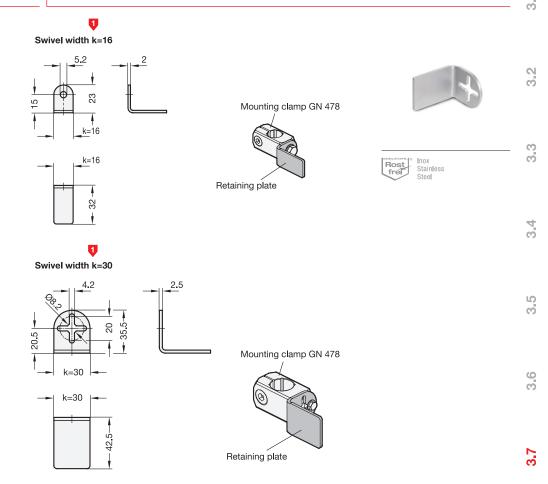

## **Retaining Plates**

for Attachment Mounting Clamps GN 478 / GN 484, Stainless Steel

## Specification

Stainless steel AISI 303 Matte shot-blasted

RoHS

Retaining plates GN 479.1 are designed as universal mounting elements, e.g. for integrating specific hole patterns.

The attachment bore matches the central thread of clamp mountings  $\mathsf{GN}$  478. For  $\mathsf{k}=30$ , the cross-shaped slotted holes provide extra adjustability and allow the use of two fixing screws.

Fixing screws are no included parts of the order.

see also...

| QVX |
|-----|
| QVX |
|     |
| QVX |
| QVX |
| QVX |
|     |

3.0

Page