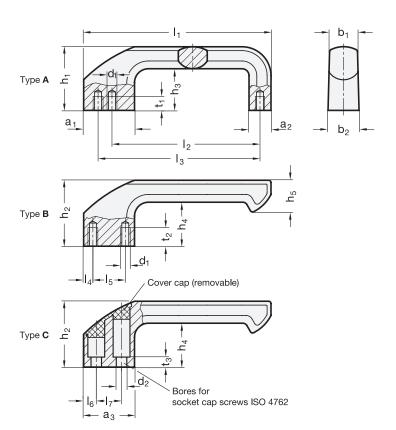

## Type

- A Closed type
- Open ended type, mounting from the back (threaded blind bore)
- C Open ended type, mounting from the operator's side

| Ĺ. |  |  |
|----|--|--|
| 7  |  |  |
|    |  |  |

| I <sub>1</sub> | a <sub>1</sub> | a <sub>2</sub> | <b>a</b> <sub>3</sub> | b <sub>1</sub> | b <sub>2</sub> | d <sub>1</sub> | d <sub>2</sub> | h <sub>1</sub> | h <sub>2</sub> | h <sub>3</sub> | h <sub>4</sub> | h <sub>5</sub> | l <sub>2</sub> | <b>l</b> <sub>3</sub> ±0,2 | I <sub>4</sub> | I <sub>5</sub> | I <sub>6</sub> | I <sub>7</sub> | t <sub>1</sub> min. | t <sub>2</sub><br>min. | <b>t</b> <sub>3</sub> |
|----------------|----------------|----------------|-----------------------|----------------|----------------|----------------|----------------|----------------|----------------|----------------|----------------|----------------|----------------|----------------------------|----------------|----------------|----------------|----------------|---------------------|------------------------|-----------------------|
| 162            | 38             | 19             | 40                    | 25             | 28             | M 8            | 8,3            | 55             | 57             | 36             | 38             | 28             | 128            | 140                        | 8              | 22             | 10             | 20             | 12                  | 16                     | 8                     |

## Handle

Aluminum

Powder coated

- · Black, RAL 9005, textured finish
- · Silver, RAL 9006, textured finish

Cover cap for type C Plastic

- · Black for SW
- · Light gray for SR

**RoHS** 

A special characteristic of the cabinet U-handles GN 559 is the thumb rest pad on the front of the leg. At the same time the extended leg offers an open ended version with wide access.

The fastening bores of type C are closed by a cover cap following the handle installation. The cover cap is included in the delivery contents.

Cabinet U-handles GN 559 are known for their high stability. They are fixed by two M8 screws whereby type A offers two alternative hole centers (I2 or I3).