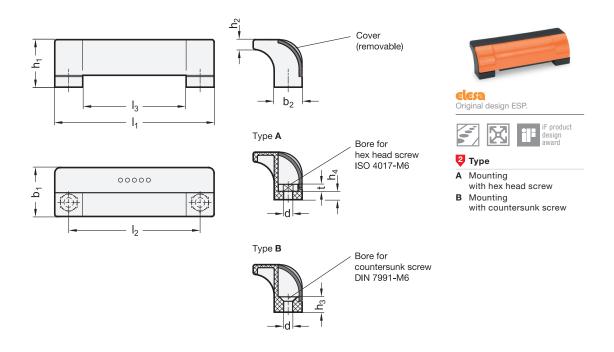

## **Ledge Handles**

Plastic

| •              |                |                |     |                |                |                |                |                            |                |   |
|----------------|----------------|----------------|-----|----------------|----------------|----------------|----------------|----------------------------|----------------|---|
| I <sub>1</sub> | b <sub>1</sub> | b <sub>2</sub> | d   | h <sub>1</sub> | h <sub>2</sub> | h <sub>3</sub> | h <sub>4</sub> | <b>l</b> <sub>2</sub> ±0,5 | I <sub>3</sub> | t |
| 114            | 35             | 19             | 6,5 | 33             | 7              | 11             | 9              | 93,5                       | 74             | 5 |

## Cover

Plastic, Polyamide (PA)

- Black-gray, RAL 7021, shiny finish
  Orange, RAL 2004, shiny finish
  Gray, RAL 7035, shiny finish
  DGR
  Yellow, RAL 1021, shiny finish
  Blue, RAL 5024, shiny finish
  DBL
- Red, RAL 3000, shiny finishGreen, RAL 6017, shiny finishDGN

RoHS

The design of ledge handles GN 630 matches the product family of the Ergostyle®.

A typical application for ledge handles GN 630 is on double swing doors on machine shrouds or fixtures.

The cover offers protection for the operator's fingers. At the same time it also covers the two fixing screws.

The cover is supplied loose.

... ...

| see also                             | Page |
|--------------------------------------|------|
| GN 630.1 Cabinet U-Handles (Plastic) | QVX  |
| Technical Information                |      |
| Product Family Ergostyle®            | QVX  |
| Strength Properties                  | QVX  |
| Plastic Characteristics              | QVX  |