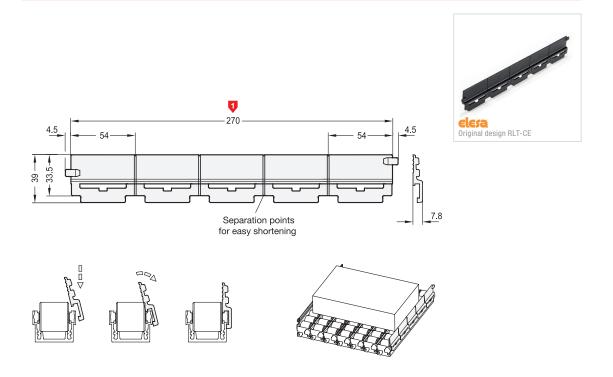

## Information

The containment edge strip GN 646.4 keeps the material conveyed within the range of the roller track assemblies.

They can be snapped onto existing roller track assemblies.

The containment edges are not designed for use with roller track assemblies (ball track GN 646.2).

At the separation points, the containment edge strip can be shortened to individual total lengths at intervals of 54 mm (2 x 27 mm).