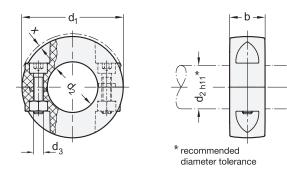

GN 707.5

Inox Stainless Rost fre Steel

| Ų  | 2              |      |      |    |                |                                           |                                                |
|----|----------------|------|------|----|----------------|-------------------------------------------|------------------------------------------------|
| d1 | d <sub>2</sub> |      |      | b  | d <sub>3</sub> | X ≈<br>Max.<br>protrusion<br>of cap screw | Max. recommended<br>tightening torque<br>in Nm |
| 35 | B 12           | B 14 | B 16 | 13 | M 4            | 1                                         | 2                                              |
| 40 | B 18           | B 20 | -    | 14 | M 4            | 0,75                                      | 2                                              |
| 50 | B 22           | B 25 | B 30 | 14 | M 5            | 2,4                                       | 3                                              |
| 65 | B 35           | B 40 | -    | 14 | M 5            | 0,2                                       | 3                                              |

## Information

3

Split shaft collars GN 707.5 can be assembled radially, e.g., on cables, shafts and axles as an end stop. The clamping is done by reducing the slot height, wherein the surface is properly protected by the plastic.

Combined with the stainless steel screws and nuts, the extremely lightweight plastic elements are particularly suitable for use in corrosive environments.

| How to order       | 1 d <sub>1</sub> |  |
|--------------------|------------------|--|
|                    | 2 d <sub>2</sub> |  |
| GN 707.5-35-B14-SG | 3 Color          |  |