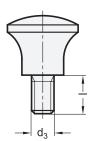

Туре **Е** 

E With threaded stud

1.4

5

1.2

က္

| <b>V</b>       | 2                               | 2                               |                |    |          |           |  |
|----------------|---------------------------------|---------------------------------|----------------|----|----------|-----------|--|
| d <sub>1</sub> | <b>d</b> <sub>2</sub><br>Type D | <b>d</b> <sub>3</sub><br>Type E | d <sub>4</sub> | h  | Length I | t<br>min. |  |
| 17             | M 5                             | M 5                             | 10             | 14 | 9        | 7         |  |
| 21             | M 6                             | M 6                             | 12             | 17 | 10       | 11        |  |
| 25             | M 6                             | M 6                             | 14             | 21 | 10       | 11        |  |
| 33             | M 8                             | M 8                             | 18             | 29 | 14       | 12        |  |