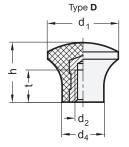

Туре **Е** 

E With threaded stud

1.4

5

1.2

က္

| <b>V</b>       | 2                               | 2                               |                |    |          |           |  |
|----------------|---------------------------------|---------------------------------|----------------|----|----------|-----------|--|
| d <sub>1</sub> | <b>d</b> <sub>2</sub><br>Type D | <b>d</b> <sub>3</sub><br>Type E | d <sub>4</sub> | h  | Length I | t<br>min. |  |
| 17             | M 5                             | M 5                             | 10             | 14 | 9        | 7         |  |
| 21             | M 6                             | M 6                             | 12             | 17 | 10       | 11        |  |
| 25             | M 6                             | M 6                             | 14             | 21 | 10       | 11        |  |
| 33             | M 8                             | M 8                             | 18             | 29 | 14       | 12        |  |