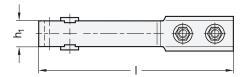

## **Clamping Arm Extenders**

for Toggle Clamps with Solid Clamping Arm

| V    | 2              |                |                |                |                |                |    |          |                                            |                                            |
|------|----------------|----------------|----------------|----------------|----------------|----------------|----|----------|--------------------------------------------|--------------------------------------------|
| а    | h <sub>1</sub> | b <sub>1</sub> | b <sub>2</sub> | d <sub>1</sub> | d <sub>2</sub> | h <sub>2</sub> | m  | Length I | for toggle clamps                          |                                            |
|      |                |                |                |                |                |                |    |          | GN 810<br>GN 810.1<br>GN 810.3<br>GN 810.4 | GN 820<br>GN 820.1<br>GN 820.3<br>GN 820.4 |
| 67,5 | 16             | 10             | 21,5           | 6,3            | M 5            | 21,5           | 20 | 121      | 130                                        | 130                                        |
| 71,5 | 18             | 12             | 26,5           | 8,2            | M 6            | 24,5           | 26 | 142      | 230                                        | 230                                        |