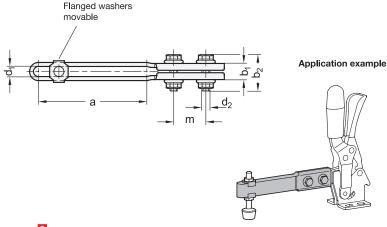

## Information

ST

With clamping arm extenders GN 809.1, various toggle clamps with "solid clamping arm" can be easily and quickly extended. The slot of the extender corresponds to the dimensions of the respective toggle clamp size with "forked clamping arm" and is therefore compatible with all accessories, such as flanged washers, clamping screws, etc.

For assembly, the clamping arm extenders are solid onto the clamping arms of the toggle clamps and bolted into place. The required holes in the clamping arm of the toggle clamp must be made by the user.

All parts are supplied in a non-assembled set. Two flanged washers are included for fastening the clamping screw.