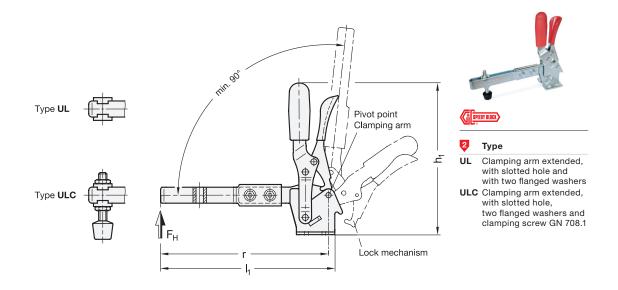

# Toggle Clamps Steel, Operating Lever Vertical, with Lock Mechanism, with Horizontal Mounting Base

**Operating principle** 

| V    |                                            |                  |                |                |                |                |            |                  |                |                |      |                                 |
|------|--------------------------------------------|------------------|----------------|----------------|----------------|----------------|------------|------------------|----------------|----------------|------|---------------------------------|
| Size | F <sub>H</sub> in N<br>Holding<br>capacity | a ≈              | b <sub>1</sub> | b <sub>2</sub> | b <sub>3</sub> | d <sub>1</sub> | d₂ ≈       | h <sub>1</sub> ≈ | h <sub>2</sub> | h <sub>3</sub> | h₄   | <b>h</b> 5<br>max.              |
| 130  | 500                                        | 67,5             | 35             | 42             | 6,3            | M 6            | 5,5        | 142              | 28             | 16             | 25,5 | 11,3                            |
| 230  | 1000                                       | 71,5             | 43             | 45             | 8,2            | M 8            | 6,5        | 168              | 33,5           | 18             | 30   | 9,5                             |
|      |                                            |                  |                |                |                |                |            |                  |                |                |      |                                 |
| Size | l <sub>1</sub> ≈                           | l <sub>2</sub> ≈ | I <sub>3</sub> | m              | 1              | m <sub>2</sub> | <b>m</b> 3 | m <sub>4</sub>   | <b>r</b> ≈     |                | s    | <b>W</b><br>Adjustable<br>range |
| 130  | 164                                        | 121              | 55             | 12             | .,5            | 19             | 27         | 29               | 158            |                | 2,5  | 17,5                            |
| 230  | 198                                        | 145,5            | 68             | 19             | ,5             | 19,5           | 32         | 32               | 191            |                | 3    | 20                              |

#### RoHS

Toggle clamps GN 810.3 are latched in both end positions. In the clamped position, this prevents unintentional opening or opening caused by vibrations; and in the open position, it prevents self-closing of the toggle clamp, such as due to an extended clamping arm. The latching can be disabled with a single hand to allow for opening / closing.

They work according to the toggle principle: lever and clamping bar move in the same direction. In the clamped position the operating lever is in its vertical position.

Toggle clamps in the U-bar version with two flanged washers (type UL) can accommodate an application specific clamping screw. A clamping screw with neoprene rubber tip is also included for type ULC.