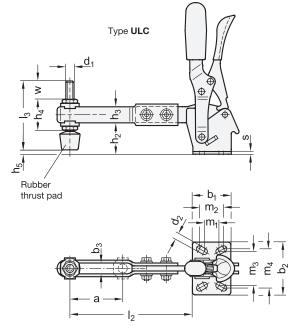

# Toggle Clamps Steel, Operating Lever Vertical, with Lock Mechanism, with Horizontal Mounting Base

**Operating principle** 

| V    |                                            |                  |                |                |                |                |            |                  |                |                |      |                                 |
|------|--------------------------------------------|------------------|----------------|----------------|----------------|----------------|------------|------------------|----------------|----------------|------|---------------------------------|
| Size | F <sub>H</sub> in N<br>Holding<br>capacity | a ≈              | b <sub>1</sub> | b <sub>2</sub> | b <sub>3</sub> | d <sub>1</sub> | d₂ ≈       | h <sub>1</sub> ≈ | h <sub>2</sub> | h <sub>3</sub> | h₄   | <b>h</b> 5<br>max.              |
| 130  | 500                                        | 67,5             | 35             | 42             | 6,3            | M 6            | 5,5        | 142              | 28             | 16             | 25,5 | 11,3                            |
| 230  | 1000                                       | 71,5             | 43             | 45             | 8,2            | M 8            | 6,5        | 168              | 33,5           | 18             | 30   | 9,5                             |
|      |                                            |                  |                |                |                |                |            |                  |                |                |      |                                 |
| Size | l <sub>1</sub> ≈                           | l <sub>2</sub> ≈ | I <sub>3</sub> | m              | 1              | m <sub>2</sub> | <b>m</b> 3 | m <sub>4</sub>   | <b>r</b> ≈     |                | s    | <b>W</b><br>Adjustable<br>range |
| 130  | 164                                        | 121              | 55             | 12             | .,5            | 19             | 27         | 29               | 158            |                | 2,5  | 17,5                            |
| 230  | 198                                        | 145,5            | 68             | 19             | ,5             | 19,5           | 32         | 32               | 191            |                | 3    | 20                              |

# Clamping screws GN 708.1 for type ULC

- Steel
- Zinc plated, blue passivated
- Rubber tip
- 85 Shore A
- Type A (flat pressure area)

#### RoHS

Toggle clamps GN 810.3 are latched in both end positions. In the clamped position, this prevents unintentional opening or opening caused by vibrations; and in the open position, it prevents self-closing of the toggle clamp, such as due to an extended clamping arm. The latching can be disabled with a single hand to allow for opening / closing.

They work according to the toggle principle: lever and clamping bar move in the same direction. In the clamped position the operating lever is in its vertical position.

Toggle clamps in the U-bar version with two flanged washers (type UL) can accommodate an application specific clamping screw. A clamping screw with neoprene rubber tip is also included for type ULC.