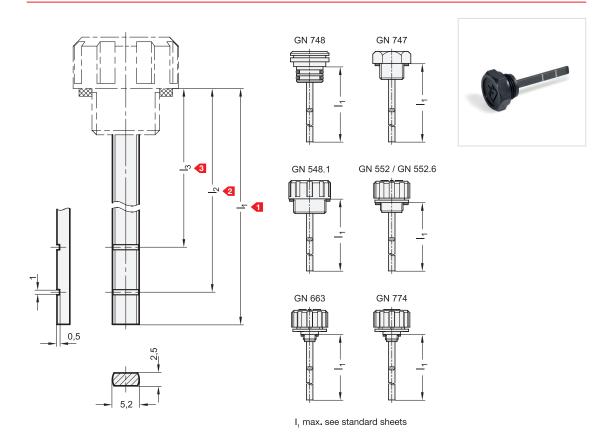

## Level Markings / Special Lengths

for Oil Dipsticks

## Information

For the series with oil dipstick shown above, a shortening and / or the attachment of level markings can be ordered with the service GN 109.

The dipstick is shortened to the length  $I_1$  and the marking notches are milled at  $I_2$  or  $I_3$ , making them easily visible. The **max. length I\_1** is specified in the respective series. The length specifications  $I_1$  to  $I_3$  refer to the contact surface without seal, with a tolerance of  $\pm 1$  mm to be taken into account. For critical applications, the seal must be taken into consideration with a thickness of up to 2 mm, depending on the series.

If required, more than 2 notches may be inserted on request, which are then specified by appropriate details on the position ( $I_4 \dots I_x$ ). Furthermore, texts such as MAX / MIN may be laser-engraved in addition to or instead of the notches by submitting the appropriate template.

| How to order (With special length)  GN 109-85 | 1 | I <sub>1</sub> (Length oil dipstick) | Oil filler plug GN 748-30-20-B-1<br>with oil dipstick in special length <b>GN 109-85</b> |
|-----------------------------------------------|---|--------------------------------------|------------------------------------------------------------------------------------------|
| How to order (With one marking notch)         | 1 | I <sub>1</sub> (Length oil dipstick) | Breather cap GN 552-42-G3/4-B-1                                                          |
| GN 109-110-90                                 | 2 | I <sub>2</sub> (Dimension notch)     | with one level marking GN 109-110-90                                                     |
| How to order (With two marking notches)       | 1 | I <sub>1</sub> (Length oil dipstick) | Threaded plug GN 747-G1-B-2 with two level markings <b>GN 109-90-80-50</b>               |
|                                               | 2 | I <sub>2</sub> (Dimension 1st notch) |                                                                                          |
| GN 109-90-80-50                               | 3 | I <sub>3</sub> (Dimension 2nd notch) |                                                                                          |