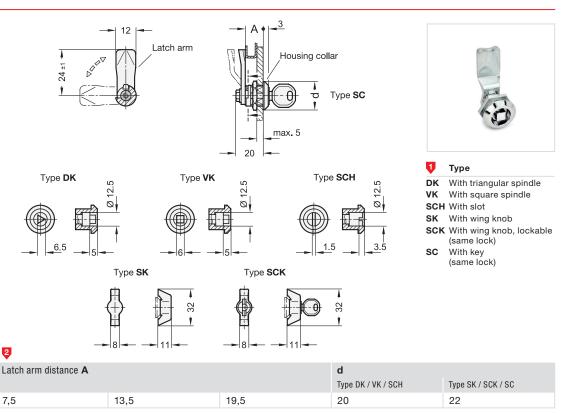

#### Information

3

Latches GN 115.1 have smaller dimensions than standard latches GN 115, making them ideal for applications with limited space or requiring an unobtrusive appearance.

They lock by a turning operation limited to 90° which moves the latch arm in the locked position behind the door frame. The bevels of the latch arm ease the closing of the door.

Latch arms are available with different bend angles to cover a latch arm distance A of 7,5 / 13,5 and 19,5 mm.

The lockable latches (Types SCK and SC) are delivered with 2 keys. The key may be pulled off in both end positions. The lock is standard, so that every lock can be opened with the same key.

The latches GN 115.1 are supplied with loosely enclosed latch arm (except for type SC).