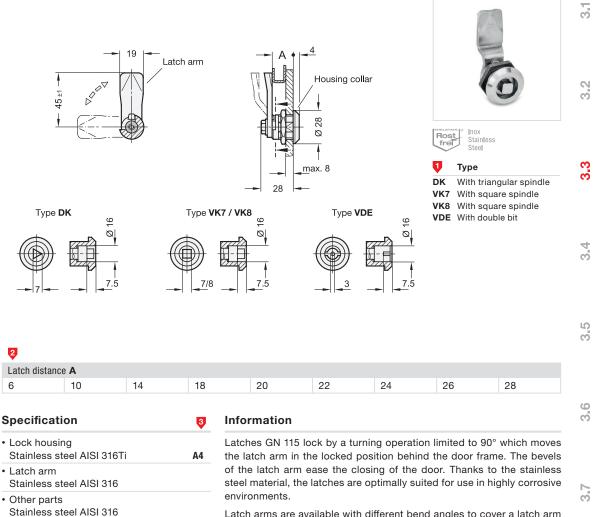

**GN 115** 

Latch arms are available with different bend angles to cover a latch arm distance A from 6 to 28 mm.

00

ര്

**O** 

ന്

Latches GN 115 are supplied with loosely enclosed latch arm.

| How to order    | 1 | Туре                 | 5 |
|-----------------|---|----------------------|---|
| <b>1 2 3</b>    | 2 | Latch arm distance A |   |
| GN 115-DK-22-A4 | 3 | Material             |   |