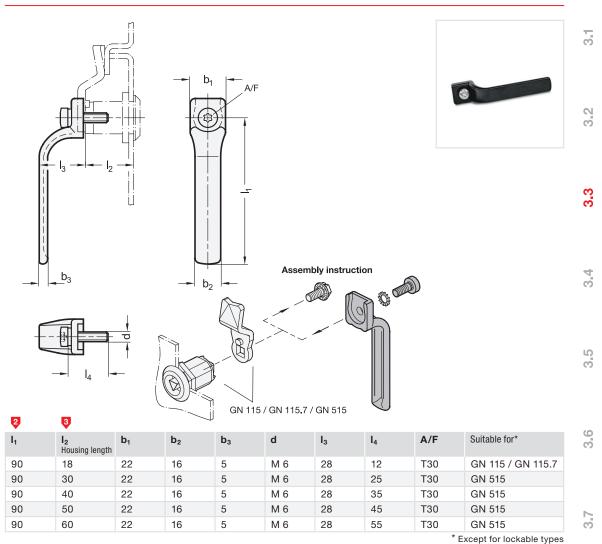

### Information

Internal cabinet handles GN 120.3 allow non-lockable latches to be opened from the back side as well. This is necessary, for example, for machine enclosures or maintenance openings.

The internal cabinet handle is fastened to the back side of the latch using the supplied screw and serrated washer. For this purpose, the existing screw on the latch must be removed.

All compatible latches are listed in the table. For latches GN 115 and GN 115.7, the housing length is always 18 mm.