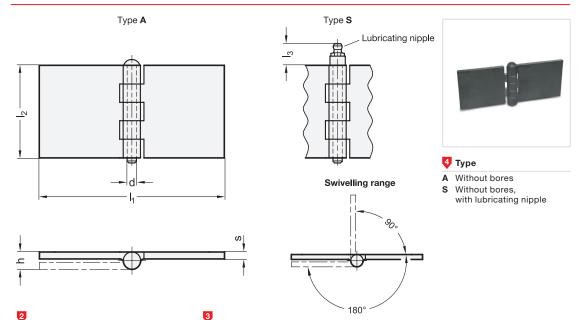

## Specification • Steel profile Rolled, scaled or drawn, plain • Pin Steel

- Lubricating nipple similar to DIN 71412-A Steel
   Zinc plated, blue passivated
- Load Rating Information → Page 2121
- RoHS

## Information

Hinges GN 1366 are made of rolled or drawn steel profiles and are very robust.

Types A and S are fastened by welding or using holes created by the customer. Type S also has a lubricating nipple similar to DIN 71412-A, which allows quick and easy relubrication without dismantling the hinges.