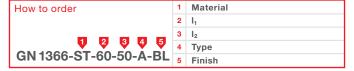

| <b>▼</b>       |     |     | · · · ·        |                |    |    |                  |    |  |
|----------------|-----|-----|----------------|----------------|----|----|------------------|----|--|
| I <sub>1</sub> |     |     | l <sub>2</sub> | l <sub>2</sub> |    | h  | I <sub>3</sub> ≈ | s  |  |
|                |     |     | Type A         | Type S         |    |    |                  |    |  |
| 60             | 120 | 160 | 30             | -              | 6  | 12 | -                | 5  |  |
| 60             | 120 | 160 | 40             | 40             | 6  | 12 | 21               | 5  |  |
| 60             | 120 | 160 | 50             | 50             | 6  | 12 | 21               | 5  |  |
| 60             | 120 | -   | 60             | 60             | 6  | 12 | 21               | 5  |  |
| 160            | -   | -   | 60             | 60             | 8  | 15 | 11               | 6  |  |
| 160            | 200 | -   | 80             | 80             | 8  | 15 | 11               | 6  |  |
| 160            | 200 | -   | 100            | 100            | 8  | 16 | 11               | 7  |  |
| 220            | -   | -   | 100            | 100            | 13 | 26 | 21               | 10 |  |