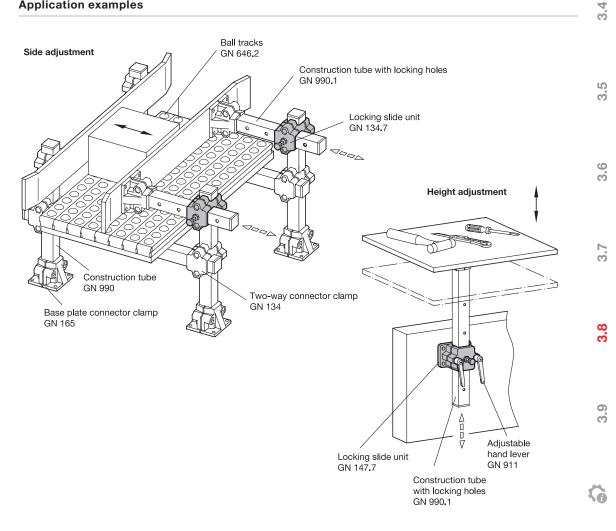

## Application examples

The square dimensions of the locking slide units are designed for construction tubes GN 990. These can be fitted with locking holes (B or S) by the user according to the dimensions specified in the table.