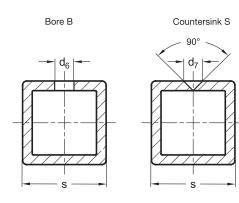

## Application examples

The square dimensions of the locking slide units are designed for construction tubes GN 990. These can be fitted with locking holes (B or S) by the user according to the dimensions specified in the table.

Construction tubes with locking holes can be ordered as N က် standard part GN 990.1 cut to length and completely ready for installation.

| <b>s</b><br>Square | <b>d</b> <sub>6</sub> +0,3<br>Bore<br>(for type R) | <b>d</b> <sub>7</sub> +0,3<br>Countersink<br>(for type D) | For locking slides |
|--------------------|----------------------------------------------------|-----------------------------------------------------------|--------------------|
| V 25               | B 5                                                | S 2,5                                                     | V 25               |
| V 30               | B 5                                                | S 2,5                                                     | V 30               |
| V 40               | B 8                                                | S 4,5                                                     | V 40               |
| V 50               | B 8                                                | S 4,5                                                     | V 50               |