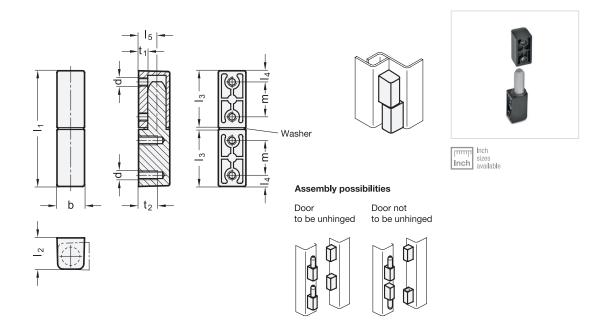

## Hinges

Zinc Die Casting, Detachable

| Y  | 4              |     |                |                |     |                       |    |                |                |                         |                        |
|----|----------------|-----|----------------|----------------|-----|-----------------------|----|----------------|----------------|-------------------------|------------------------|
| b  | l <sub>1</sub> | d   | l <sub>2</sub> | l <sub>3</sub> | 14  | <b>I</b> <sub>5</sub> | m  | t <sub>1</sub> | t <sub>2</sub> | Radial load rating in N | Axial load rating in N |
| 15 | 63             | M 5 | 17             | 31             | 6,1 | 10                    | 19 | 5              | 10             | 2300                    | 1500                   |

## **Specification**

Powder coated Black, RAL 9005, textured finish Silver, RAL 9006, textured finish

- Washer Plastic
- RoHS

## see also...

- List of Hinge Types → Page 1284 ff.
- · Hinges GN 160 → Page 1384

| How to order      | 1 | b              |
|-------------------|---|----------------|
| 1 3 3             | 2 | I <sub>1</sub> |
| GN 161.1-15-63-SR | 3 | Color          |