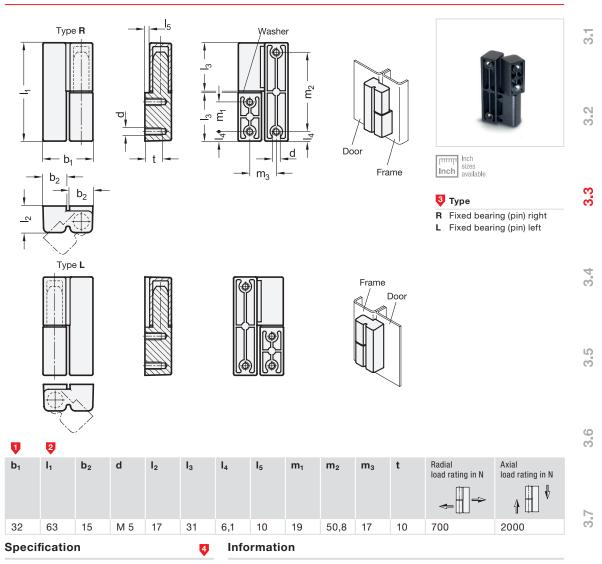

## Hinges

Zinc Die Casting, Detachable

 Zinc die casting Powder coated Black, RAL 9005, textured finish Silver, RAL 9006, textured finish

- Washer Plastic
- RoHS

Hinges GN 161.2 are a variant with highly attractive design. The fixing screws are invisible.

During the load tests, the hinges were gradually loaded and relieved at room temperature with incrementally increasing force. For the specified values, an insignificant permanent deformation remained after relieving the load which had no effect on the function and appearance. In most cases, the failure loads are multiples of the specified value.

0 8 8

The details relating to the load bearing capacity are non-binding recommended values and rule out any liability. They constitute no general warranty of quality and condition. The user must determine from case to case whether a product is suitable for the intended use. Environmental influences and aging may influence these values.

| _ |                     |   |                |   |
|---|---------------------|---|----------------|---|
| Γ | How to order        | 1 | b <sub>1</sub> |   |
| L |                     | 2 | I <sub>1</sub> | 6 |
| L |                     | 3 | Туре           |   |
| L | GN 161.2-32-63-R-SW | 4 | Color          |   |