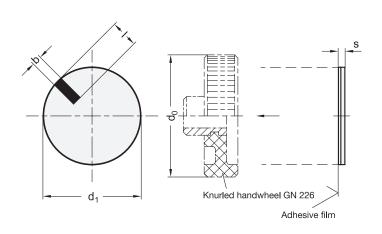

With black symbol Neutral

2.1

| d <sub>1</sub> | <b>d<sub>2</sub></b><br>Knurled handwheel | b | Length I | s   |
|----------------|-------------------------------------------|---|----------|-----|
| 39             | 50                                        | 4 | 10       | 0,4 |
| 52             | 63                                        | 5 | 12       | 0,4 |
| 67             | 80                                        | 6 | 15       | 0,4 |

## Information

Cover disks GN 226.1 not only improve the appearance of the knurled handwheels GN 226, but also widen the range of applications.

Apart from the standard symbol, diagrams and or other symbols can be printed.

Cover disks and knurled handwheels are supplied separately.

| How to order  |   | d <sub>1</sub> |
|---------------|---|----------------|
| GN 226.1-52-A | 2 | Туре           |

6