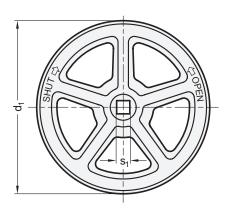

# **Pressed Steel Handwheels**

2

2.3

G

| 7 |  |  | Į |
|---|--|--|---|
|   |  |  |   |

| d <sub>1</sub> | Square (conical) |                | d <sub>2</sub> | I <sub>1</sub> | l <sub>2</sub> ±1 | No. of | Thickness        |  |
|----------------|------------------|----------------|----------------|----------------|-------------------|--------|------------------|--|
|                | S <sub>1</sub>   | S <sub>2</sub> |                |                |                   | spokes | of pressed steel |  |
| 125            | VK 11            | 12,7           | 28             | 17             | 31                | 3      | 1,2              |  |
| 150            | VK 12            | 13,8           | 30             | 18             | 33,5              | 3      | 1,5              |  |
| 200            | VK 14            | 16             | 35             | 20             | 40,5              | 3      | 2                |  |
| 250            | VK 17            | 19,25          | 36             | 23             | 47                | 4      | 2                |  |
| 300            | VK 19            | 21,8           | 42             | 28             | 59                | 5      | 2                |  |
| 400            | VK 24            | 27             | 48             | 30             | 66                | 5      | 2,5              |  |

## Information

3

SWK

Pressed steel handwheels GN 227.7 feature high mechanical strength and a coating for increased corrosion resistance. They are also not affected by shock and knocks.

The conical square hole allows easy installation and firm seating on a spindle. The cast shape prevents injuries from sharp edges during handling. The engraved labels "SHUT" and "OPEN" help with safe and correct operation of the valves.