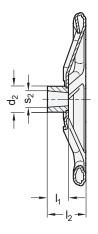

# **Pressed Steel Handwheels**

2

2.3

G

| 7 |  |  | Į |
|---|--|--|---|
|   |  |  |   |

| d <sub>1</sub> | Square (conical) |                | d <sub>2</sub> | I <sub>1</sub> | l <sub>2</sub> ±1 | No. of | Thickness        |  |
|----------------|------------------|----------------|----------------|----------------|-------------------|--------|------------------|--|
|                | S <sub>1</sub>   | S <sub>2</sub> |                |                |                   | spokes | of pressed steel |  |
| 125            | VK 11            | 12,7           | 28             | 17             | 31                | 3      | 1,2              |  |
| 150            | VK 12            | 13,8           | 30             | 18             | 33,5              | 3      | 1,5              |  |
| 200            | VK 14            | 16             | 35             | 20             | 40,5              | 3      | 2                |  |
| 250            | VK 17            | 19,25          | 36             | 23             | 47                | 4      | 2                |  |
| 300            | VK 19            | 21,8           | 42             | 28             | 59                | 5      | 2                |  |
| 400            | VK 24            | 27             | 48             | 30             | 66                | 5      | 2,5              |  |