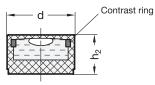

#### Version KT

## Sensitivity

- 10 Angle minutes, bubble move by 2 mm (only version ALS)
- 40 Angle minutes, bubble move by 2 mm (only version KT)

- Without contrast ring
- 2 With contrast ring (only version KT for d = 12...18)

| d  | h <sub>1</sub> | h <sub>2</sub> |
|----|----------------|----------------|
| 10 | 6,9            | 6              |
| 12 | 6,4            | 7              |
| 14 | 6,2            | 8              |
| 15 | 7,4            | 8              |
| 18 | 7,3            | 9              |

Bull's eye spirit levels are not aligned, i.e. there is no reference to the external outline of the level. The vertical position must be ensured by aligning the holding building element.

The black housing of the version ALS creates a reflection at the edge of the bubble which significantly improves the readability. Version KT is available with contrast ring inside the air level housing (Identification no. 2) which creates the same effect.