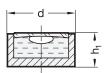

#### Version ALS

| d  | h <sub>1</sub> | h <sub>2</sub> |
|----|----------------|----------------|
| 10 | 6,9            | 6              |
| 12 | 6,4            | 7              |
| 14 | 6,2            | 8              |
| 15 | 7,4            | 8              |
| 18 | 7,3            | 9              |