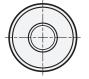

#### Version ALS

## Information

Due to their cylindrical design, bull's eye spirit levels GN 2281 are suitable for installation in plates and housings where they serve to check the horizontal position of jigs, machines and devices.

Bull's eye spirit levels are not aligned, i.e. there is no reference to the external outline of the level. The vertical position must be ensured by aligning the holding building element.

The black housing of the version ALS creates a reflection at the edge of the bubble which significantly improves the readability. Version KT is available with contrast ring inside the air level housing (Identification no. 2) which creates the same effect.