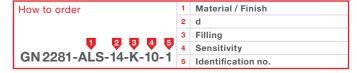

## Sensitivity

- 10 Angle minutes, bubble move by 2 mm (only version ALS)
- 40 Angle minutes, bubble move by 2 mm (only version KT)

- Without contrast ring
- 2 With contrast ring (only version KT for d = 12...18)

## Specification

2

- Aluminum Anodized, black

**ALS** 

K

G

- Filling
  - Colorless-transparent
  - Green-transparent (only version KT)
- RoHS