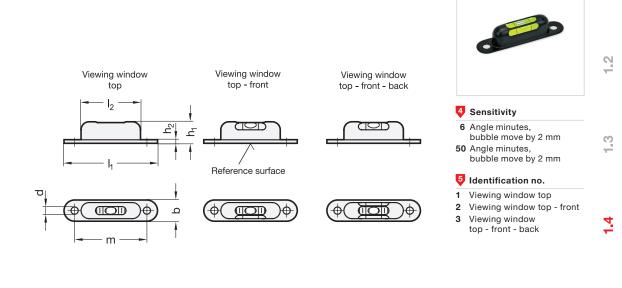

## Screw-On Spirit Levels

for Mounting with Screws

E

4

2

| $I_1$ b d $I_1$ $I_2$ $I_2$ m | - T- |
|-------------------------------|------|
| 57 12 4,5 13 1 37 45          | N    |

## Information

Screw-on spirit levels GN 2282 are used to check the horizontal position of jigs, machines, devices, appliances and instruments.

The spirit levels are aligned in relation to the finished reference surface so that the bubble is centered in the middle of the marking lines once the horizontal position of the contact surface in the longitudinal direction is reached.