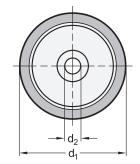

| <b>d<sub>1</sub></b><br>Wheel Ø | b <sub>1</sub> | <b>b</b> <sub>2</sub> | d <sub>2</sub> | Recommended<br>ergonomic max.<br>Ioad in N | Max.<br>static load capacity<br>in N | Max.<br>dynamic load capacity<br>in N |
|---------------------------------|----------------|-----------------------|----------------|--------------------------------------------|--------------------------------------|---------------------------------------|
| 80                              | 30             | 39                    | 12             | 700                                        | 1000                                 | 700                                   |
| 100                             | 30             | 44                    | 12             | 1000                                       | 1500                                 | 1000                                  |
| 125                             | 35             | 44                    | 15             | 1200                                       | 1800                                 | 1200                                  |
| 150                             | 45             | 59                    | 20             | 1800                                       | 2700                                 | 1800                                  |