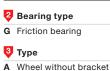

3.10

1

| How to order     | 1 | d <sub>1</sub> | 0  |
|------------------|---|----------------|----|
| 193              | 2 | Bearing type   | 10 |
| GN 22872-100-G-A | 3 | Туре           |    |