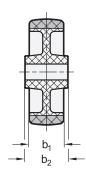

| <b>d<sub>1</sub></b><br>Wheel Ø | b <sub>1</sub> | <b>b</b> <sub>2</sub> | d <sub>2</sub> | Recommended<br>ergonomic max.<br>Ioad in N | Max.<br>static load capacity<br>in N | Max.<br>dynamic load capacity<br>in N |
|---------------------------------|----------------|-----------------------|----------------|--------------------------------------------|--------------------------------------|---------------------------------------|
| 80                              | 30             | 39                    | 12             | 700                                        | 1000                                 | 700                                   |
| 100                             | 30             | 44                    | 12             | 1000                                       | 1500                                 | 1000                                  |
| 125                             | 35             | 44                    | 15             | 1200                                       | 1800                                 | 1200                                  |
| 150                             | 45             | 59                    | 20             | 1800                                       | 2700                                 | 1800                                  |