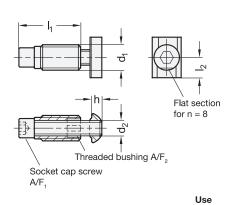

| n              |                | Bundle | d <sub>1</sub> Self-formin | ng thread      | $d_2$ | h   | I <sub>1</sub> | l <sub>2</sub> | A/F <sub>1</sub> | A/F <sub>2</sub> |
|----------------|----------------|--------|----------------------------|----------------|-------|-----|----------------|----------------|------------------|------------------|
| Profile type L | Profile type S | Pieces | Profile type L             | Profile type S |       |     |                |                |                  |                  |
| -              | 8              | 4      | -                          | S 11           | M 6   | 3,8 | 32             | 8              | 5                | T40              |
| 10             | 10             | 4      | S 13                       | S 12           | M 8   | 3,8 | 34             | 9,5            | 6                | T50              |

### Information

· Steel, zinc plated, blue passivated

SZ

RoHS

Automatic connectors GN 23b fasten aluminum profiles together at right angles. Machining of the profile is not necessary. The connection can be freely positioned and slid along the slot.

For assembly, first insert the socket cap screw along the slot and then screw in the lightly lubricated threaded bushing. Minor burr formation is possible. Automatic connectors are used in pairs opposite each other. If panels are used in the slot, they must be suitably pocketed.