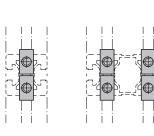

### Information

· Steel, zinc plated, blue passivated

SZ

RoHS

Automatic connectors GN 23b fasten aluminum profiles together at right angles. Machining of the profile is not necessary. The connection can be freely positioned and slid along the slot.

For assembly, first insert the socket cap screw along the slot and then screw in the lightly lubricated threaded bushing. Minor burr formation is possible. Automatic connectors are used in pairs opposite each other. If panels are used in the slot, they must be suitably pocketed.