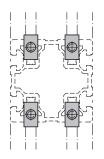

### Information

· Steel, zinc plated, blue passivated

SZ

RoHS

Automatic connectors GN 23b fasten aluminum profiles together at right angles. Machining of the profile is not necessary. The connection can be freely positioned and slid along the slot.

For assembly, first insert the socket cap screw along the slot and then screw in the lightly lubricated threaded bushing. Minor burr formation is possible. Automatic connectors are used in pairs opposite each other. If panels are used in the slot, they must be suitably pocketed.