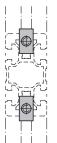

### Information

· Steel, zinc plated, blue passivated

SZ

RoHS

Automatic connectors GN 23b fasten aluminum profiles together at right angles. Machining of the profile is not necessary. The connection can be freely positioned and slid along the slot.

For assembly, first insert the socket cap screw along the slot and then screw in the lightly lubricated threaded bushing. Minor burr formation is possible. Automatic connectors are used in pairs opposite each other. If panels are used in the slot, they must be suitably pocketed.