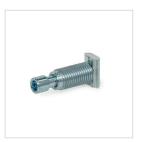

### Information

· Steel, zinc plated, blue passivated

SZ

RoHS

Automatic connectors GN 23b fasten aluminum profiles together at right angles. Machining of the profile is not necessary. The connection can be freely positioned and slid along the slot.

For assembly, first insert the socket cap screw along the slot and then screw in the lightly lubricated threaded bushing. Minor burr formation is possible. Automatic connectors are used in pairs opposite each other. If panels are used in the slot, they must be suitably pocketed.