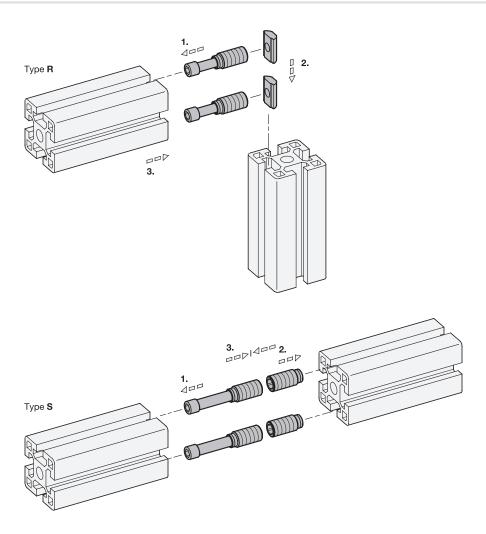

For assembly, first insert the socket cap screw along the slot and then screw in the lightly lubricated threaded bushing. Minor burr formation is possible. Automatic connectors are used in pairs opposite each other. If panels are used in the slot, they must be suitably pocketed.

# **Assembly Instructions**