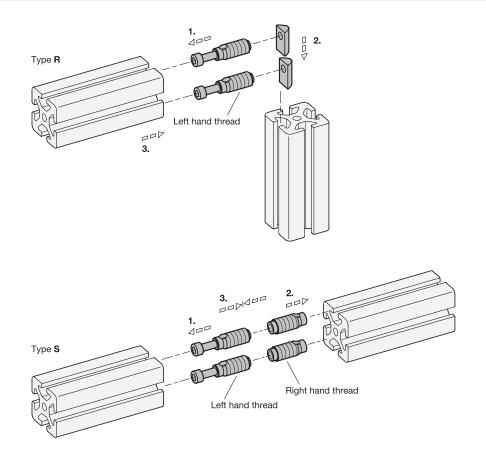

### Assembly Instructions

For assembly, first insert the socket cap screw along the slot and then screw in the lightly lubricated threaded bushing. Minor burr formation is possible. Automatic connectors are used in pairs opposite each other. If panels are used in the slot, they must be suitably pocketed.