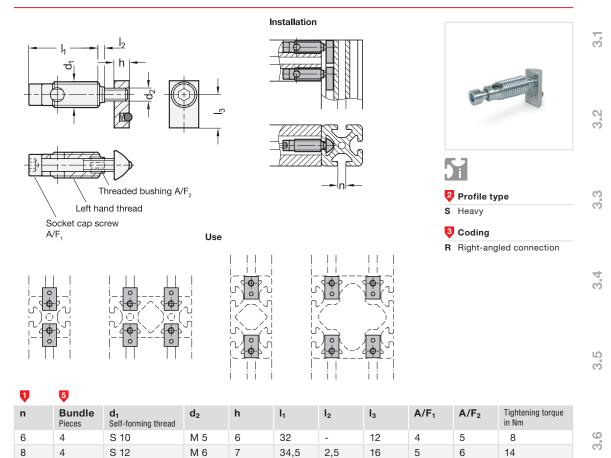

### Information

4

Automatic connectors GN 23i fasten aluminum profiles together at right angles. Machining of the profile is not necessary. The connection can be freely positioned and slid along the slot.

For assembly, first insert the socket cap screw along the slot and then screw in the lightly lubricated threaded bushing. Minor burr formation is possible. Automatic connectors are used in pairs opposite each other. If panels are used in the slot, they must be suitably pocketed.

Automatic connectors are supplied in bundles. The table shows the quantity included in each bundle.