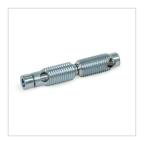

#### Information

- · Steel, zinc plated, blue passivated
- RoHS

Automatic connectors GN 23i fasten aluminum profiles together on the end faces to extend them while securing them against twisting. Machining of the profile is not necessary.

For assembly, first insert the socket cap screw along the slot and then screw in the lightly lubricated threaded bushings. Minor burr formation is possible. Automatic connectors are used in pairs opposite each other. If panels are used in the slot, they must be suitably pocketed.