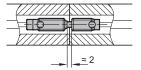

For assembly, first insert the socket cap screw along the slot and then screw in the lightly lubricated threaded bushings. Minor burr formation is possible. Automatic connectors are used in pairs opposite each other. If panels are used in the slot, they must be suitably pocketed.