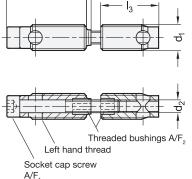

#### Installation

- Profile type
- S Heavy
- Coding
- S End face connection

| n | Bundle<br>Pieces | <b>d</b> <sub>1</sub><br>Self-forming thread | d <sub>2</sub> | I <sub>1</sub> | l <sub>2</sub> | l <sub>3</sub> | A/F <sub>1</sub> | A/F <sub>2</sub> | Tightening torque in Nm |
|---|------------------|----------------------------------------------|----------------|----------------|----------------|----------------|------------------|------------------|-------------------------|
| 6 | 4                | S 10                                         | M 5            | 32             | -              | 27             | 4                | 5                | 8                       |
| 8 | 4                | S 12                                         | M 6            | 34,5           | 2,5            | 30,8           | 5                | 6                | 14                      |

For assembly, first insert the socket cap screw along the slot and then screw in the lightly lubricated threaded bushings. Minor burr formation is possible. Automatic connectors are used in pairs opposite each other. If panels are used in the slot, they must be suitably pocketed.