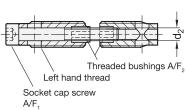

For assembly, first insert the socket cap screw along the slot and then screw in the lightly lubricated threaded bushings. Minor burr formation is possible. Automatic connectors are used in pairs opposite each other. If panels are used in the slot, they must be suitably pocketed.