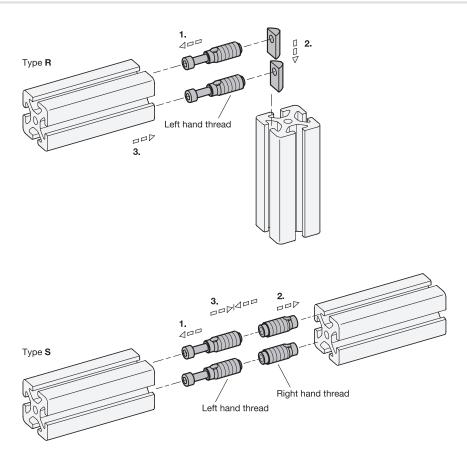

For assembly, first insert the socket cap screw along the slot and then screw in the lightly lubricated threaded bushings. Minor burr formation is possible. Automatic connectors are used in pairs opposite each other. If panels are used in the slot, they must be suitably pocketed.

Automatic connectors are supplied in bundles. The table shows the quantity included in each bundle.