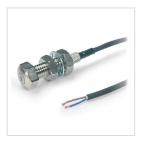

## Information

Setting bolts GN 251.2 are supplied with a hardened round head which serves as a firm end stop.

The two hex nuts as lock nuts enable precise positioning.

When the workpiece contacts the bolt head, an electrical signal is transmitted by means of the limit switch.

By means of the knurled screw, the limit switch can be installed resp. taken out without having the need to loosen the setting bolt.

Operating instructions showing more important technical information are included with every setting bolt.

## · Supply cable PVC:

- Ø 3, 2-phase, ≈2 meters long
- Max. tensile load 30 N
- Gray (Type S)
- Black (Type O)
- Protection class IP 40
- Strength Values of Screws → Page 2152
- IP Protection Classes → Page 2153
- Plastic Characteristics → Page 2158
- RoHS