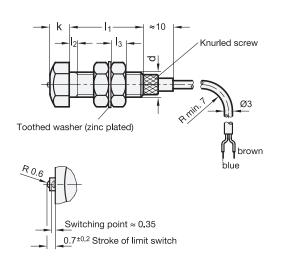

## Information

Setting bolts GN 251.2 are supplied with a hardened round head which serves as a firm end stop.

The two hex nuts as lock nuts enable precise positioning.

When the workpiece contacts the bolt head, an electrical signal is transmitted by means of the limit switch.

By means of the knurled screw, the limit switch can be installed resp. taken out without having the need to loosen the setting bolt.

Operating instructions showing more important technical information are included with every setting bolt.

- Normally open
- Normally closed

| V    | 2              |      |   |                     |                |    |
|------|----------------|------|---|---------------------|----------------|----|
| d    | I <sub>1</sub> | е    | k | l <sub>2</sub> max. | I <sub>3</sub> | s  |
| M 6  | 21             | 11,5 | 4 | 3                   | 3,6            | 10 |
| M 8  | 25             | 15   | 7 | 4                   | 5              | 13 |
| M 10 | 25             | 19,6 | 7 | 4                   | 6              | 17 |