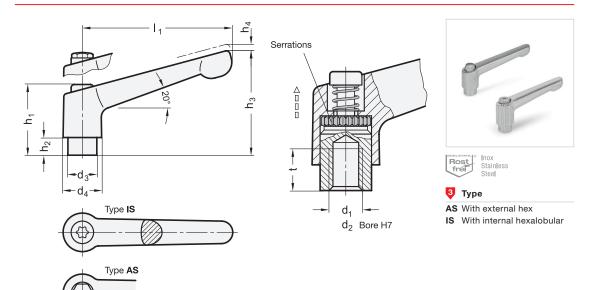

# **Adjustable Hand Levers**

Stainless Steel

| •              | •                        |      |      | •                               |      |                |                |                |                |                |                                 |           |
|----------------|--------------------------|------|------|---------------------------------|------|----------------|----------------|----------------|----------------|----------------|---------------------------------|-----------|
| I <sub>1</sub> | d <sub>1</sub><br>Thread |      |      | <b>d<sub>2</sub></b> H7<br>Bore |      | d <sub>3</sub> | d <sub>4</sub> | h <sub>1</sub> | h <sub>2</sub> | h <sub>3</sub> | <b>h</b> <sub>4</sub><br>Stroke | t<br>min. |
| 30             | M 3                      | -    | -    | -                               | -    | 10             | 13             | 24,5           | 4              | 31             | 3,5                             | 7         |
| 30             | M 4                      | M 5  | M 6  | B 5                             | B 6  | 10             | 13             | 24,5           | 4              | 31             | 3,5                             | 8         |
| 45             | M 4                      | M 5  | M 6  | B 5                             | B 6  | 10             | 13             | 24,5           | 4              | 34             | 3,5                             | 8         |
| 63             | M 6                      | M 8  | -    | B 8                             | -    | 13,5           | 17,5           | 31             | 6,5            | 45             | 4                               | 11        |
| 78             | M 8                      | M 10 | M 12 | B 8                             | B 10 | 16             | 21             | 36             | 8              | 54             | 4                               | 14        |
| 92             | M 10                     | M 12 | -    | B 12                            | -    | 19             | 24             | 43             | 11             | 64             | 4                               | 17        |

## Information

Adjustable hand levers GN 300.5 / GN 300.6 with solid stainless steel handle, correspond to applications where "aggressive" surrounding conditions are given, or where stainless steel materials are prescribed such as in food processing or chemical industry.

Retaining screws with hex head (Type AS) comply with the requirement "prevents water from accumulating".

Adjustable hand levers have proved to be ideal whenever parts have to be clamped in a confined space or in a particular lever position. The centre insert is connected to the lever via serrations which can easily be disengaged.

Pulling the lever, disengages the serrations and allowing it to be swivelled to the ideal clamping position. On releasing the lever the serrations automatically re-engage.

| A A A                   | 2 d <sub>1</sub> |
|-------------------------|------------------|
| GN 300.5-78-M10-AS      | 3 Type           |
|                         |                  |
| How to order (Polished) | 1 I <sub>1</sub> |
| 1 2 3                   | 2 d <sub>1</sub> |
| GN 300.6-92-M12- IS     | 3 Type           |