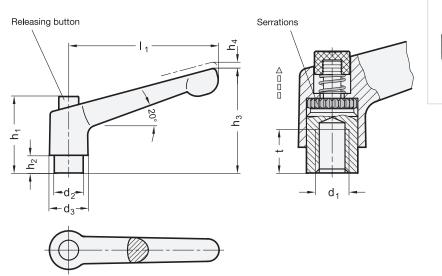

# Adjustable Hand Levers

with Releasing Button, Zinc Die Casting, Bushing Steel Zinc Plated

| V | 2   |
|---|-----|
|   | - 4 |

| I <sub>1</sub> | d <sub>1</sub> |      |     | d <sub>2</sub> | d <sub>3</sub> | h <sub>1</sub> | h <sub>2</sub> | h <sub>3</sub> | <b>h</b> <sub>4</sub><br>Stroke | t<br>min. |
|----------------|----------------|------|-----|----------------|----------------|----------------|----------------|----------------|---------------------------------|-----------|
| 30             | M 4            | M 5  | M 6 | 10             | 13             | 26,5           | 4              | 31             | 3,5                             | 9         |
| 45             | M 4            | M 5  | M 6 | 10             | 13             | 26,5           | 4              | 35             | 3,5                             | 9         |
| 63             | M 6            | M 8  | -   | 13,5           | 17,5           | 32,5           | 6,5            | 45             | 4                               | 11        |
| 78             | M 8            | M 10 | -   | 16             | 21             | 37,5           | 8              | 55             | 4                               | 14        |

### Information

Adjustable hand levers GN 303.2 are ideal whenever parts have to be clamped in a confined space or in a particular lever position. The centre insert is connected to the lever via serrations which can easily be disengaged.

The releasing button is a design element that offers an easy disengagement. Its use is limited to applications where dismantling of the lever for installation is not required.