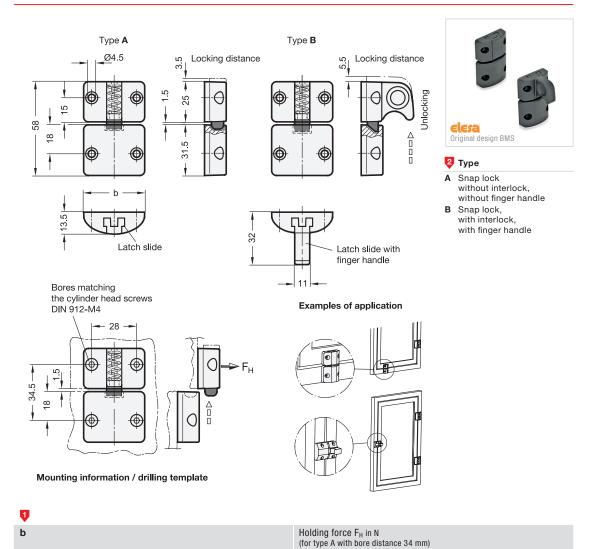

## Information

3

100

Spring-bolt door latches GN 449 are an easy way of holding swing doors shut.

They are resistent to wear and have a high retaining force.

With type A, the latch slide forms a non-positive connection, while type B forms a positive connection. To open with type B, the unlocking must be released using the finger handle.

## see also...

Ball-Shaped Door Locks GN 450 → Page 1262

| How to order                | 1 | b     |
|-----------------------------|---|-------|
| <b>T Q Q GN</b> 449-38-A-SW | 2 | Туре  |
|                             | 3 | Color |