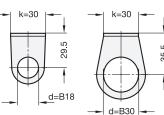

## Information

The stainless steel sensor holders GN 479 are designed for holding sensors attached with two lock nuts.

The attachment bore matches the central thread of attachment mounting clamps GN 478 and attachment swivel mountings clamps GN 484. For k=30, the cross-shaped slotted holes provide extra adjustability and allow the use of two mounting screws (not included parts of the order).

| How to order  | 1 | d |
|---------------|---|---|
| GN 479-B12-16 | 2 | k |