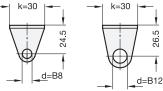

## Information

The stainless steel sensor holders GN 479 are designed for holding sensors attached with two lock nuts.

The attachment bore matches the central thread of attachment mounting clamps GN 478 and attachment swivel mountings clamps GN 484. For k=30, the cross-shaped slotted holes provide extra adjustability and allow the use of two mounting screws (not included parts of the order).

| How to order  | 1 | d |
|---------------|---|---|
| GN 479-B12-16 | 2 | k |