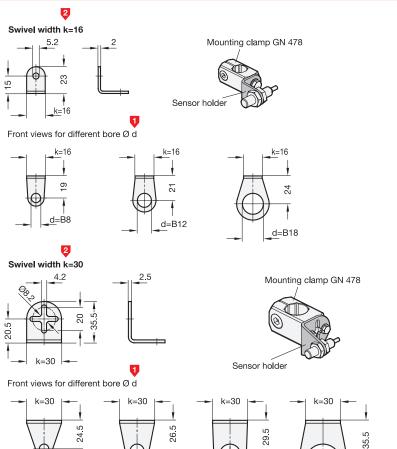

## Information

The stainless steel sensor holders GN 479 are designed for holding sensors attached with two lock nuts.

The attachment bore matches the central thread of attachment mounting clamps GN 478 and attachment swivel mountings clamps GN 484. For k=30, the cross-shaped slotted holes provide extra adjustability and allow the use of two mounting screws (not included parts of the order).

| How to order  | 1 | d |
|---------------|---|---|
| GN 479-B12-16 | 2 | k |