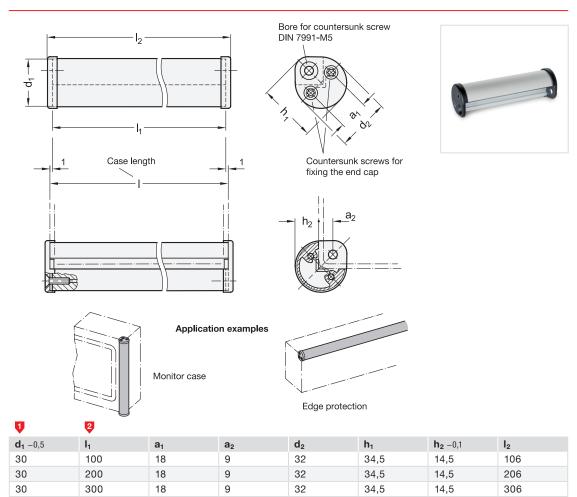

## **Specification**

Aluminum

30

30

3

18

18

9

9

- Handle profile
- Black, RAL 9005, textured finish

400

500

- SW EL
- Anodized, natural color
- End pieces
  Zinc die casting
  Powder coated
  Black, RAL 9005, textured finish
- · Countersunk screws
  - Self tapping, with internal hexalobular
  - Black, zinc plated
- RoHS

## Information

32

32

Edge handles GN 481 are particularly compact and are used, for example, on the side of monitor housings as a handling aid or generally to protect the edges of housings.

14,5

14,5

406

506

34,5

34,5

Tolerance compensation of 1 mm per end piece simplifies installation. The two end pieces are mounted to the handle profile with self-tapping countersunk screws so they can be screwed back on after adjusting the length of the handle without requiring readjustment. This allows the length of the housing to be adapted to any desired size.

| How to order            | 1 | d <sub>1</sub> |
|-------------------------|---|----------------|
| <b>GN</b> 481-30-300-SW | 2 | I <sub>1</sub> |
|                         | 3 | Finish         |