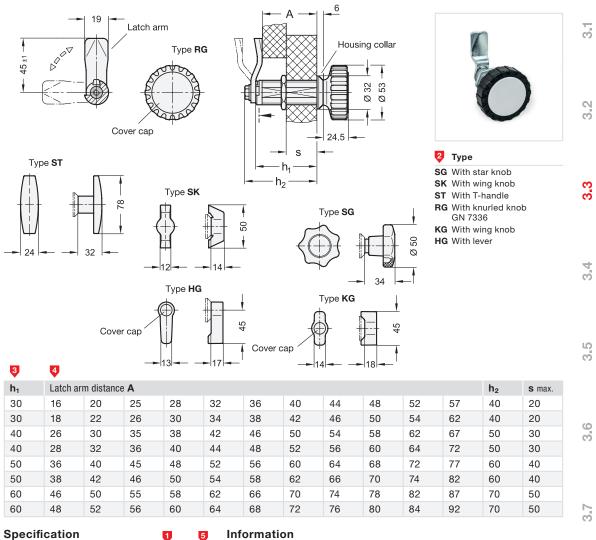

## Latches

Zinc Die Casting, with Extended Housing, with Operating Elements

 Lock housing Zinc die casting Housing collar

Black, RAL 9005, textured finish

Powder coated

· Operating elements

Black, matte finish

Plastic (Polyamide PA)

Plastic (Polyamide PA)

Light gray, matte finish

· Cover cap (Type RG, KG, HG)

Steel, zinc plated, blue passivated

ZD

SW

Latches GN 515 are identical to standard latches GN 115 except for the extended housing. They are operated with a rotation limited to 90°, which moves the latch arm into the locked position behind the frame. The bevels of the latch arm ease the closing of the door.

By installing latch arms with different bend profiles, the latch distance A can be varied from 16 to 92 mm depending on the housing height h<sub>1</sub>, while the extended housing is suitable for a door thickness s up to 50 mm.

Latches GN 515 are supplied with loosely enclosed latch arm.