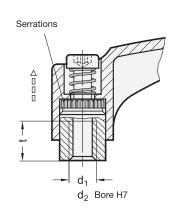

Pulling the lever disengages the serration and allows it to be turned in either direction to reach the ideal new location. On releasing the handle the serrations re-engage automatically.