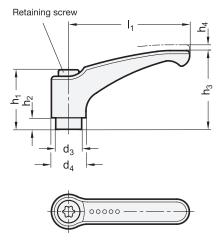

# **Adjustable Hand Levers**

Zinc Die Casting, Bushing Steel

| Ų              | 2                   |      |      | 2                                |      |                       |                |                |                |                |                      |           |  |
|----------------|---------------------|------|------|----------------------------------|------|-----------------------|----------------|----------------|----------------|----------------|----------------------|-----------|--|
| I <sub>1</sub> | <b>d₁</b><br>Thread |      |      | <b>d</b> <sub>2</sub> H7<br>Bore |      | <b>d</b> <sub>3</sub> | d <sub>4</sub> | h <sub>1</sub> | h <sub>2</sub> | h <sub>3</sub> | <b>h</b> 4<br>Stroke | t<br>min. |  |
| 44             | M 4                 | M 5  | M 6  | B 5                              | B 6  | 10                    | 14,5           | 24,5           | 3,5            | 30             | 3,5                  | 8         |  |
| 63             | M 6                 | M 8  | -    | B 8                              | -    | 13,5                  | 18             | 31             | 3,5            | 38             | 4                    | 10        |  |
| 78             | M 8                 | M 10 | M 12 | B 8                              | B 10 | 16                    | 21,5           | 36             | 3,5            | 46             | 4                    | 14        |  |
| 95             | M 10                | M 12 | -    | B 12                             | -    | 19                    | 25             | 43             | 5              | 56             | 4                    | 17        |  |