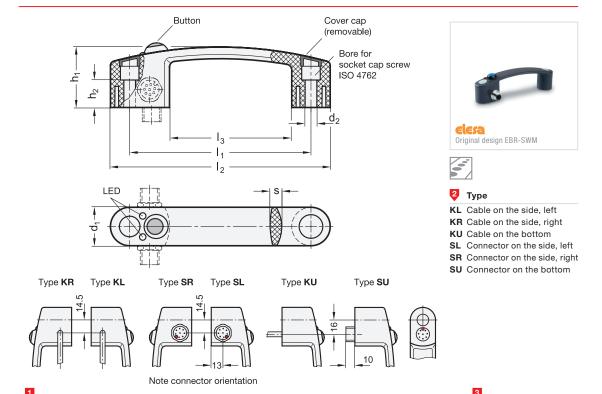

#### Specification

Handle

 $l_1 \pm 0.5$ 

132

Plastic, Polyamide (PA)

 $d_1$ 

28

- Glass fiber reinforced
- Temperature resistant up to 80 °C
- Black-gray, matte finish, similar RAL 7021

 $d_2$ 

8,5

h<sub>1</sub>

44

- · Cover cap Plastic, Polyamide (PA) Black-gray, matte finish
- Strength Properties → Page 2116
- IP Protection Classes → Page 2153
- Plastic Characteristics → Page 2158
- RoHS

## Information

 $h_2$ 

20

 $I_2$ 

160

Cabinet U-handles GN 628.4 feature a button and two LEDs.

I<sub>3</sub>

89

The button is fitted with a break or make contact or two break contacts and triggers an electrical control signal, such as for a machine control.

s

8.5

The two integrated LEDs in red and green can serve as a status indicator for a controller, for example.

The cover caps are supplied loose.

Complementary cabinet U-handles without switching function are available as GN 628.