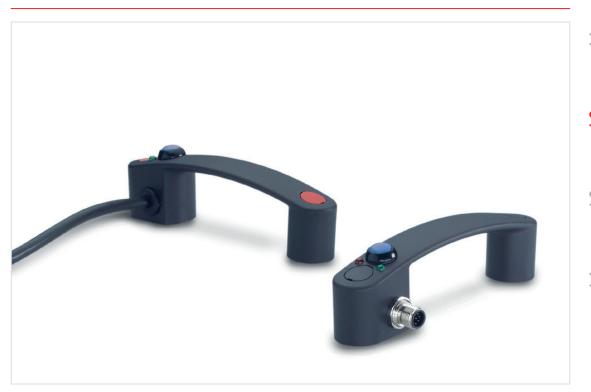

## Information

 $h_2$ 

20

 $I_2$ 

160

Cabinet U-handles GN 628.4 feature a button and two LEDs.

I<sub>3</sub>

89

The button is fitted with a break or make contact or two break contacts and triggers an electrical control signal, such as for a machine control.

s

8.5

The two integrated LEDs in red and green can serve as a status indicator for a controller, for example.

The cover caps are supplied loose.

Complementary cabinet U-handles without switching function are available as GN 628.