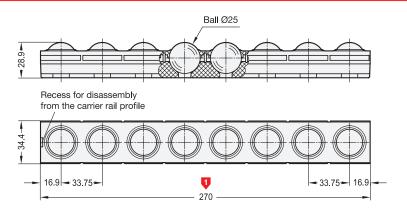

## Specification

- Ball carriage housing Polyamide (PA)
- Black
- Temperature resistant up to 60 °C
- Balls
  Polyacetal
- White
- Temperature resistant up to 60  $^{\circ}\text{C}$
- Load Rating Infomation → Page 2008
- Plastic Characteristics → Page 2158
- RoHS

## Information

Used in carrier profiles GN 646.3, ball tracks GN 646.2 create ball rail assemblies for the "multi-directional" movement of material to be conveyed.

The ball track is snapped vertically into the carrier rail profile or pushed in place in axial direction. No mounting hardware is required. The tracks can be dismantled in reverse order only in axial direction.

Ball carriage housing and balls made of plastic guarantee low friction and maintenance-free function.