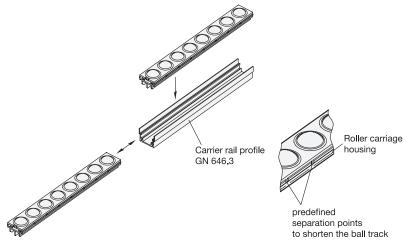

## Information

Used in carrier profiles GN 646.3, ball tracks GN 646.2 create ball rail assemblies for the "multi-directional" movement of material to be conveyed.

The ball track is snapped vertically into the carrier rail profile or pushed in place in axial direction. No mounting hardware is required. The tracks can be dismantled in reverse order only in axial direction.

## see also...

POM

- Roller Tracks GN 646.1 → Page 2009
- Further Accessories for Roller Track and Ball Rail Assemblies

→ Page 2011 ff.

| How to order     | 1 | Length           |
|------------------|---|------------------|
| GN 646.2-270-POM | 2 | Material (Balls) |