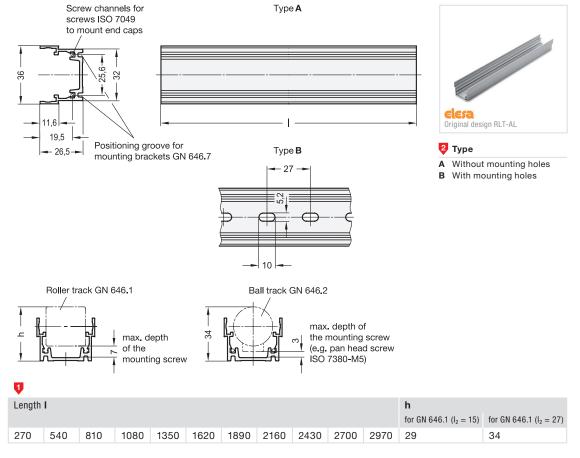

## Information

Carrier rail profiles GN 646.3 are the base components for roller tracks and ball tracks. They are the carrier channels for roller tracks GN 646.1 and for ball tracks GN 646.2 and feature a high degree of stiffness and

The carrier profile is designed such that roller and ball tracks and containment edge strips GN 646.4 can be assembled without mounting hardware.

Using connectors GN 646.6 (Type C), the carrier rail profiles can be assembled together, to create longer profile extensions.

The standard lengths match the 270 length of the roller and ball tracks. For type B, the position and edge spacing of the hole pattern is not defined.