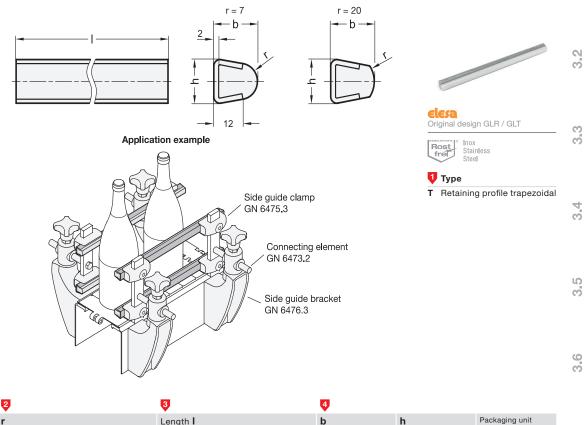

# Side Guides

Plastic, Guide Contour Rounded

3.1

3.7

1

| r    |  | Length I |      | b  |
|------|--|----------|------|----|
| 7 20 |  | 1500     | 3000 | 18 |
|      |  |          |      |    |

Side guides GN 6475.1 are attached to the sides of conveyor sections and guide the conveyed goods smoothly without damage. The rounded guide contour establishes line contact with the conveyed goods.

17

2

Due to the materials used, the side guides are ideal for use in corrosive 3.8 environments. They are fastened using the trapezoidal retaining profile with side guide clamps GN 6475.3, GN 6475.4 or GN 6475.5.

The side guides are delivered in packaging units of 2 pieces each. They can be shortened as needed.

| see also                                                     | Page  |
|--------------------------------------------------------------|-------|
| GN 6475 Side Guides (Guide Contour Flat)                     | QVX 0 |
| GN 6475.2 Side Guides (Guide Contour Flat, Stepped)          | QVX   |
| GN 6476 Side Guide Brackets (Rigid, with Contact Edge)       | QVX   |
| GN 6476.2 Side Guide Brackets (Swiveling, with Contact Edge) | QVX   |
| GN 6476.3 Side Guide Brackets (Swiveling)                    | QVX   |
| Technical Information                                        | 10    |
| Plastic Characteristics                                      | QVX C |
| Stainless Steel Characteristics                              | QVX   |