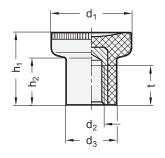

2

| d <sub>1</sub> | $d_2$ | d <sub>3</sub> | h <sub>1</sub> | h <sub>2</sub> | t    |
|----------------|-------|----------------|----------------|----------------|------|
|                |       |                |                |                | min. |
| 21             | M 5   | 12,5           | 18             | 10,5           | 10   |
| 31             | M 8   | 18,5           | 27             | 17             | 15   |

How to order 1 d₁ 2  $d_2$ GN 676-31-M8-MDB 3 Material / Finish