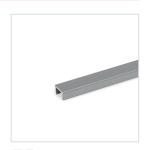

## Information

Cover profiles GN 71i are produced by extrusion molding and are inserted into the slot of aluminum profiles.

They protect the slot from dust and dirt, cover the cables and hoses in the slot and make for a visually appealing.