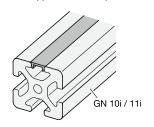

## see also...

- Aluminum Profiles GN 10i (Profile Type Light) → Page QVX
- Aluminum Profiles GN 10i (Profile Type Heavy) → Page QVX
- Aluminum Profiles GN 11i (with Partially Closed Slots) → Page QVX

| How to order |  | n        |
|--------------|--|----------|
|              |  | Finish   |
|              |  | Length I |
|              |  | Bundle   |