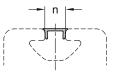

## **Cover Profiles**

Aluminum, for Aluminum Profiles (i-Modular System)

3.1

Use

| Ţ | 3                  | 4                |     |     |
|---|--------------------|------------------|-----|-----|
| n | Length I in meters | Bundle<br>Pieces | b ≈ | h ≈ |
| 8 | 2                  | 4                | 9,7 | 4   |

## see also...

- Aluminum Profiles GN 10i (Profile Type Light) → Page QVX
- Aluminum Profiles GN 10i (Profile Type Heavy) → Page QVX
- Aluminum Profiles GN 11i (with Partially Closed Slots) → Page QVX

| How to order |  | n        |
|--------------|--|----------|
|              |  | Finish   |
|              |  | Length I |
|              |  | Bundle   |