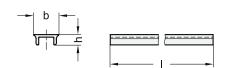

## **Cover Profiles**

Aluminum, for Aluminum Profiles (i-Modular System)

3.1

Use

| Ţ | 3                  | 4                |     |     |
|---|--------------------|------------------|-----|-----|
| n | Length I in meters | Bundle<br>Pieces | b ≈ | h ≈ |
| 8 | 2                  | 4                | 9,7 | 4   |

Cover profiles are supplied in bundles. The table shows the quantity included in each bundle.