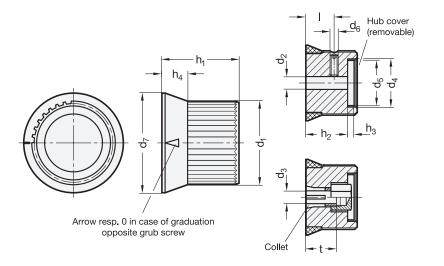

- With arrow
- B Neutral, without indicator point or scale
- S With scale 0...9, 20 graduations

- 1 With grub screw
- 2 With collet

| V              | 4                               |      | 4                        |                |                |                |                |                |                |                |                |          |    |
|----------------|---------------------------------|------|--------------------------|----------------|----------------|----------------|----------------|----------------|----------------|----------------|----------------|----------|----|
| d <sub>1</sub> | <b>d<sub>2</sub></b> H8<br>Bore |      | d <sub>3</sub><br>Collet | d <sub>4</sub> | d <sub>5</sub> | d <sub>6</sub> | d <sub>7</sub> | h <sub>1</sub> | h <sub>2</sub> | h <sub>3</sub> | h <sub>4</sub> | Length I | t  |
| 22             | B 5                             | -    | -                        | 16             | 14             | M 4            | 27,5           | 22             | 16             | 4,3            | 8              | 12,5     | -  |
| 27             | B 6                             | -    | Z 6                      | 20             | 18             | M 4            | 33,5           | 26             | 20             | 4,3            | 9              | 14       | 14 |
| 34             | B 6                             | B 8  | Z 8                      | 25             | 23             | M 5            | 41             | 30             | 24             | 4,2            | 10             | 15       | 17 |
| 42             | B 8                             | B 10 | Z 10                     | 32             | 30             | M 5            | 50             | 34             | 28             | 4              | 11             | 16       | 20 |

# Knob

Aluminum Anodized, black

# Scale ring

- · Plastic, black
- Pressed-on
- Arrow for type A White, laser-engraved
- Scale for type S

White, laser-engraved

### Hub cover

Plastic, light gray

# Collet / Hex nut

Brass

## **Grub screw DIN 916**

Stainless steel

with internal hex and serrated point

RoHS

### On request

• Special graduations (see "How to Order Graduations")

The light gray cover of the control knobs GN 726.2 shrouds the fixing components as well as the shaft end. The cover also lends itself for a logo or other symbols.

The collet version permits a simple adjustment of the types with scale or arrow.

Besides the standard scale (Type S) the control knobs can be supplied with any type of graduation.

Regarding design, numbering run, numbering position and numbering sequence of the scale please see the layout for scale knobs on the order sheet "How to Order Graduations"