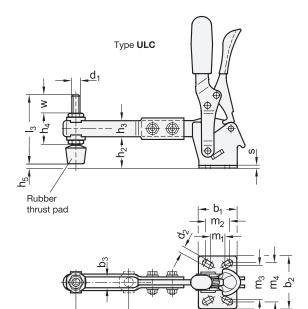

# Type

Clamping arm extended, with slotted hole and with two flanged washers

**ULC** Clamping arm extended, with slotted hole, two flanged washers and clamping screw GN 708.1

# Operating principle

| · · · · · · · · · · · · · · · · · · · |      |                                            |      |                |                |                |                |                  |                  |                |                |                |                               |  |
|---------------------------------------|------|--------------------------------------------|------|----------------|----------------|----------------|----------------|------------------|------------------|----------------|----------------|----------------|-------------------------------|--|
|                                       | Size | F <sub>H</sub> in N<br>Holding<br>capacity | a≈   | b <sub>1</sub> | b <sub>2</sub> | b <sub>3</sub> | d <sub>1</sub> | d <sub>2</sub> ≈ | h <sub>1</sub> ≈ | h <sub>2</sub> | h <sub>3</sub> | h <sub>4</sub> | <b>h</b> <sub>5</sub><br>max. |  |
|                                       | 130  | 500                                        | 67,5 | 35             | 42             | 6,3            | M 6            | 5,5              | 142              | 28             | 16             | 25,5           | 11,3                          |  |
|                                       | 230  | 1000                                       | 71,5 | 43             | 45             | 8,2            | M 8            | 6,5              | 168              | 33,5           | 18             | 30             | 9,5                           |  |

| Size | I₁ ≈ | l <sub>2</sub> ≈ | I <sub>3</sub> | m <sub>1</sub> | m <sub>2</sub> | m <sub>3</sub> | m <sub>4</sub> | r≈  | s   | <b>W</b><br>Adjustable<br>range |
|------|------|------------------|----------------|----------------|----------------|----------------|----------------|-----|-----|---------------------------------|
| 130  | 164  | 121              | 55             | 12,5           | 19             | 27             | 29             | 158 | 2,5 | 17,5                            |
| 230  | 198  | 145,5            | 68             | 19,5           | 19,5           | 32             | 32             | 191 | 3   | 20                              |

Flanged washers movable

They work according to the toggle principle: lever and clamping bar move in the same direction. In the clamped position the operating lever is in its vertical position.

Toggle clamps with forked clamping arm, with two flanged washers (type UL) can accommodate an application specific clamping screw. A clamping screw with neoprene rubber tip is also included for type ULC.