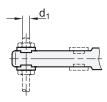

# Operating principle

| · · · · · · · · · · · · · · · · · · · |      |                                            |      |                |                |                |                |                  |                  |                |                |                |                               |  |
|---------------------------------------|------|--------------------------------------------|------|----------------|----------------|----------------|----------------|------------------|------------------|----------------|----------------|----------------|-------------------------------|--|
|                                       | Size | F <sub>H</sub> in N<br>Holding<br>capacity | a≈   | b <sub>1</sub> | b <sub>2</sub> | b <sub>3</sub> | d <sub>1</sub> | d <sub>2</sub> ≈ | h <sub>1</sub> ≈ | h <sub>2</sub> | h <sub>3</sub> | h <sub>4</sub> | <b>h</b> <sub>5</sub><br>max. |  |
|                                       | 130  | 500                                        | 67,5 | 35             | 42             | 6,3            | M 6            | 5,5              | 142              | 28             | 16             | 25,5           | 11,3                          |  |
|                                       | 230  | 1000                                       | 71,5 | 43             | 45             | 8,2            | M 8            | 6,5              | 168              | 33,5           | 18             | 30             | 9,5                           |  |

| Size | I₁ ≈ | l <sub>2</sub> ≈ | I <sub>3</sub> | m <sub>1</sub> | m <sub>2</sub> | m <sub>3</sub> | m <sub>4</sub> | r≈  | s   | <b>W</b><br>Adjustable<br>range |
|------|------|------------------|----------------|----------------|----------------|----------------|----------------|-----|-----|---------------------------------|
| 130  | 164  | 121              | 55             | 12,5           | 19             | 27             | 29             | 158 | 2,5 | 17,5                            |
| 230  | 198  | 145,5            | 68             | 19,5           | 19,5           | 32             | 32             | 191 | 3   | 20                              |