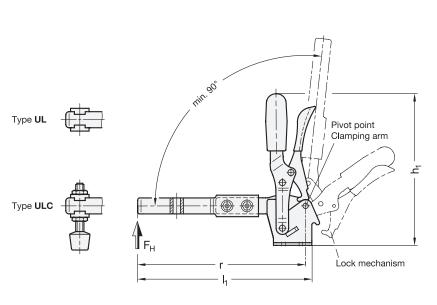

**Toggle Clamps**Steel, Lever Vertical, with Lock Mechanism, with Horizontal Mounting Base

# Type

Clamping arm extended, with slotted hole and with two flanged washers

**ULC** Clamping arm extended, with slotted hole, two flanged washers and clamping screw GN 708.1

# Operating principle

| · · · · · · · · · · · · · · · · · · · |      |                                            |      |                |                |                |                |                  |                  |                |                |                |                               |  |
|---------------------------------------|------|--------------------------------------------|------|----------------|----------------|----------------|----------------|------------------|------------------|----------------|----------------|----------------|-------------------------------|--|
|                                       | Size | F <sub>H</sub> in N<br>Holding<br>capacity | a≈   | b <sub>1</sub> | b <sub>2</sub> | b <sub>3</sub> | d <sub>1</sub> | d <sub>2</sub> ≈ | h <sub>1</sub> ≈ | h <sub>2</sub> | h <sub>3</sub> | h <sub>4</sub> | <b>h</b> <sub>5</sub><br>max. |  |
|                                       | 130  | 500                                        | 67,5 | 35             | 42             | 6,3            | M 6            | 5,5              | 142              | 28             | 16             | 25,5           | 11,3                          |  |
|                                       | 230  | 1000                                       | 71,5 | 43             | 45             | 8,2            | M 8            | 6,5              | 168              | 33,5           | 18             | 30             | 9,5                           |  |

| Size | I₁ ≈ | l <sub>2</sub> ≈ | I <sub>3</sub> | m <sub>1</sub> | m <sub>2</sub> | m <sub>3</sub> | m <sub>4</sub> | r≈  | s   | <b>W</b><br>Adjustable<br>range |
|------|------|------------------|----------------|----------------|----------------|----------------|----------------|-----|-----|---------------------------------|
| 130  | 164  | 121              | 55             | 12,5           | 19             | 27             | 29             | 158 | 2,5 | 17,5                            |
| 230  | 198  | 145,5            | 68             | 19,5           | 19,5           | 32             | 32             | 191 | 3   | 20                              |

They work according to the toggle principle: lever and clamping bar move in the same direction. In the clamped position the operating lever is in its vertical position.

Toggle clamps with forked clamping arm, with two flanged washers (type UL) can accommodate an application specific clamping screw. A clamping screw with neoprene rubber tip is also included for type ULC.