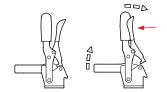

### Information

Toggle clamps GN 810.3 have a safety function whereby, during closing, a spring loaded safety hook latch ensures a secure locking connection. It prevents the inadvertent unlocking of the clamp due to vibrations or an accidental attempt of loosening / opening of the clamp. To open and release the clamp, pull up on the finger grip to disengage the safety hook latch mechanism (one hand operation).