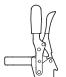

# Type

Clamping arm extended, with slotted hole and with two flanged washers

**ULC** Clamping arm extended, with slotted hole, two flanged washers and clamping screw GN 708.1

Flanged washers movable

They work according to the toggle principle: lever and clamping bar move in the same direction. In the clamped position the operating lever is in its vertical position.

Toggle clamps with forked clamping arm, with two flanged washers (type UL) can accommodate an application specific clamping screw. A clamping screw with neoprene rubber tip is also included for type ULC.