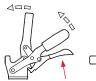

### Information

Toggle clamps GN 810.3 have a safety function whereby, during closing, a spring loaded safety hook latch ensures a secure locking connection. It prevents the inadvertent unlocking of the clamp due to vibrations or an accidental attempt of loosening / opening of the clamp. To open and release the clamp, pull up on the finger grip to disengage the safety hook latch mechanism (one hand operation).

They work according to the toggle principle: lever and clamping bar move in the same direction. In the clamped position the operating lever is in its vertical position.

Toggle clamps with forked clamping arm, with two flanged washers (type UL) can accommodate an application specific clamping screw. A clamping screw with neoprene rubber tip is also included for type ULC.