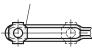

# Operating principle

| · · · · · · · · · · · · · · · · · · · |      |                                            |      |                |                |                |                |                  |                  |                |                |                |                               |  |
|---------------------------------------|------|--------------------------------------------|------|----------------|----------------|----------------|----------------|------------------|------------------|----------------|----------------|----------------|-------------------------------|--|
|                                       | Size | F <sub>H</sub> in N<br>Holding<br>capacity | a≈   | b <sub>1</sub> | b <sub>2</sub> | b <sub>3</sub> | d <sub>1</sub> | d <sub>2</sub> ≈ | h <sub>1</sub> ≈ | h <sub>2</sub> | h <sub>3</sub> | h <sub>4</sub> | <b>h</b> <sub>5</sub><br>max. |  |
|                                       | 130  | 500                                        | 67,5 | 35             | 42             | 6,3            | M 6            | 5,5              | 142              | 28             | 16             | 25,5           | 11,3                          |  |
|                                       | 230  | 1000                                       | 71,5 | 43             | 45             | 8,2            | M 8            | 6,5              | 168              | 33,5           | 18             | 30             | 9,5                           |  |

| Size | I₁ ≈ | l <sub>2</sub> ≈ | I <sub>3</sub> | m <sub>1</sub> | m <sub>2</sub> | m <sub>3</sub> | m <sub>4</sub> | r≈  | s   | <b>W</b><br>Adjustable<br>range |
|------|------|------------------|----------------|----------------|----------------|----------------|----------------|-----|-----|---------------------------------|
| 130  | 164  | 121              | 55             | 12,5           | 19             | 27             | 29             | 158 | 2,5 | 17,5                            |
| 230  | 198  | 145,5            | 68             | 19,5           | 19,5           | 32             | 32             | 191 | 3   | 20                              |