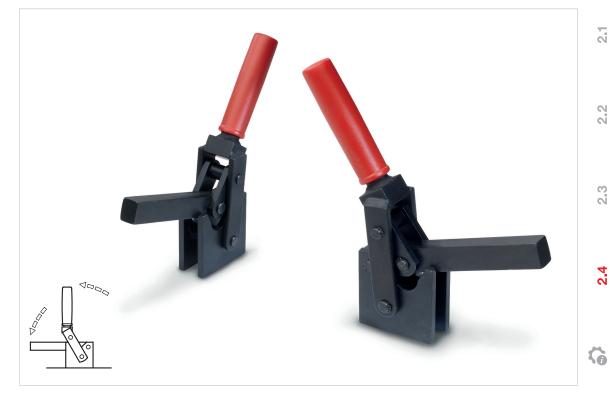

## Information

Toggle clamps GN 813 tare used for applications where a very high holding force is required, such as closing of foam molds.

These clamps have been designed for easy dismantling: i.e. the bearing pins are locked with circlips.

After dismantling the individual parts, they can be modified to suit individual applications.