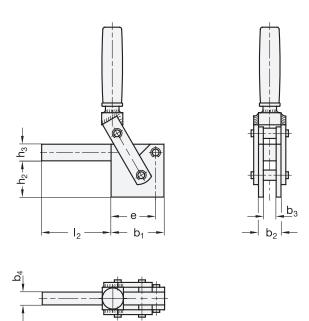

## **Toggle Clamps**

Operating Lever Vertical, Heavy Duty Type

F Solid clamping arm

| Size | <b>F<sub>H</sub> in N</b><br>Holding capacity | b <sub>1</sub> | b <sub>2</sub> | <b>b</b> <sub>3</sub> | b <sub>4</sub> | е  |
|------|-----------------------------------------------|----------------|----------------|-----------------------|----------------|----|
| 1000 | 10000                                         | 80             | 36             | 20                    | 20             | 67 |
| 2000 | 20000                                         | 100            | 36             | 20                    | 20             | 82 |
| 3000 | 30000                                         | 110            | 45             | 25                    | 25             | 90 |