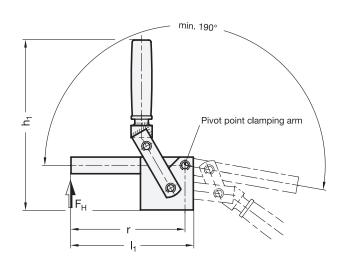

| Size | h <sub>1</sub> | h <sub>2</sub> | h <sub>3</sub> | I <sub>1</sub> | l <sub>2</sub> | r   |  |
|------|----------------|----------------|----------------|----------------|----------------|-----|--|
| 1000 | 265            | 55             | 25             | 190            | 110            | 177 |  |
| 2000 | 297            | 65             | 35             | 220            | 120            | 202 |  |
| 3000 | 320            | 80             | 40             | 250            | 140            | 230 |  |