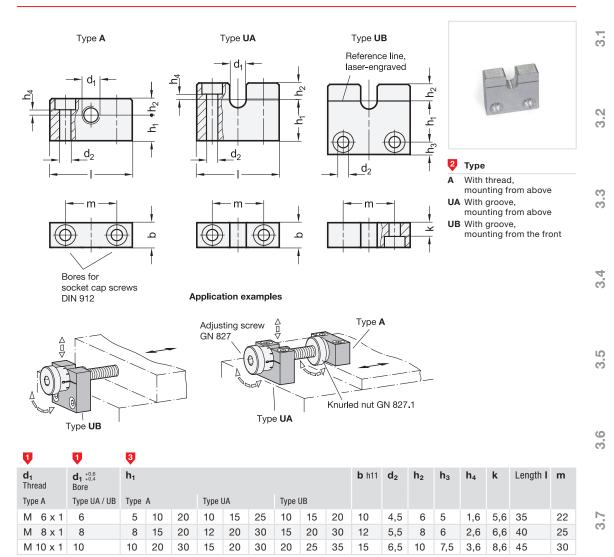

## Specification

- Aluminum
- Matte ground
- Reference line
- Laser-engraved, black discharged
- ISO Fundamental Tolerances → Page 2151
- RoHS

## Information

4

AM

Bearing blocks GN 828 are used in combination with adjusting screws GN 827 for simple adjustment and positioning tasks.

3.8

3.9

For processing and assembly equipment on which attachments and mechanisms must be regularly exchanged, particularly simple adjustments can be achieved by combining adjusting screws GN 827, knurled nuts GN 827.1 and bearing blocks GN 828 of the types UA and UB to ensure that settings are retained even between uses.

On the opposing part, type A or threading already present in the mounting plate can be used.

| How to order      | 1 | d <sub>1</sub> | 5 |
|-------------------|---|----------------|---|
|                   | 2 | Туре           |   |
|                   | 3 | h <sub>1</sub> |   |
| GN 828-8-UA-20-AM | 4 | Material       |   |