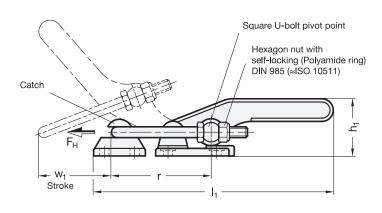

| Size | F <sub>H</sub> in N<br>Holding<br>capacity | a <sub>1</sub> | a <sub>2</sub> | b <sub>1</sub> | b <sub>2</sub> | <b>b</b> <sub>3</sub> | b <sub>4</sub> | <b>b</b> <sub>5</sub> | b <sub>6</sub> | b <sub>7</sub> | b <sub>8</sub> | b <sub>9</sub> | d <sub>1</sub> | d <sub>2</sub> | d <sub>3</sub> | h <sub>1</sub> ≈ |
|------|--------------------------------------------|----------------|----------------|----------------|----------------|-----------------------|----------------|-----------------------|----------------|----------------|----------------|----------------|----------------|----------------|----------------|------------------|
| 1700 | 17000                                      | 22             | 21             | 68             | 64             | 46                    | 48             | 68                    | 26,5           | 38             | 28             | 6              | M 10           | 8,5            | 14             | 55               |
| 4000 | 40000                                      | 28             | 27             | 85             | 80             | 55                    | 60             | 80                    | 32             | 50             | 32             | 6              | M 12           | 10,5           | 16             | 68               |

| Size | h <sub>2</sub> | I₁ ≈           |              | l <sub>2</sub><br>min. | I <sub>3</sub> ≈ | m <sub>1</sub> | m <sub>2</sub> | m <sub>3</sub> | m <sub>4</sub> | m <sub>5</sub> | <b>r</b> ≈ at w <sub>2</sub> = 0 | S | t | <b>W</b> <sub>1</sub><br>Stroke | <b>W</b> <sub>2</sub> ≈ Adjustable range |
|------|----------------|----------------|--------------|------------------------|------------------|----------------|----------------|----------------|----------------|----------------|----------------------------------|---|---|---------------------------------|------------------------------------------|
|      |                | Type<br>T2S/TS | Type<br>T2/T | 111111.                |                  |                |                |                |                |                |                                  |   |   |                                 |                                          |
| 1700 | 34,5           | 218            | 223          | 33                     | 129              | 45             | 11,5           | 45             | 10             | 28             | 96                               | 7 | 2 | 54                              | 15                                       |
| 4000 | 42,5           | 265            | 271          | 30                     | 151              | 57             | 14             | 57             | 12,5           | 35             | 107                              | 9 | 2 | 62                              | 25                                       |

## Information

Latch type toggle clamps GN 852 are used for very high holding forces as may be required in plastic high pressure mold forming.

The stroke of the square U-bolt an be adjusted within its range.