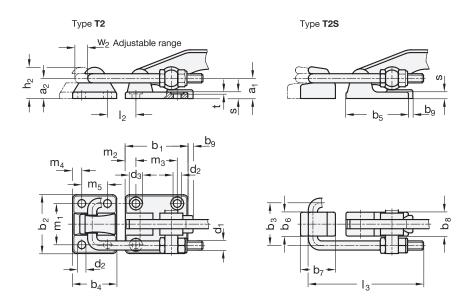

## Latch Type Toggle Clamps

- With mounting holes, with square U-bolt, with catch
- With mounting holes, without square U-bolt, with catch
- T2S For welding, with square U-bolt, with catch
- TS For welding, without square U-bolt, with catch

| Size | F <sub>H</sub> in N<br>Holding<br>capacity | a <sub>1</sub> | a <sub>2</sub> | b <sub>1</sub> | b <sub>2</sub> | <b>b</b> <sub>3</sub> | b <sub>4</sub> | <b>b</b> <sub>5</sub> | b <sub>6</sub> | b <sub>7</sub> | b <sub>8</sub> | b <sub>9</sub> | d <sub>1</sub> | d <sub>2</sub> | d <sub>3</sub> | h <sub>1</sub> ≈ |
|------|--------------------------------------------|----------------|----------------|----------------|----------------|-----------------------|----------------|-----------------------|----------------|----------------|----------------|----------------|----------------|----------------|----------------|------------------|
| 1700 | 17000                                      | 22             | 21             | 68             | 64             | 46                    | 48             | 68                    | 26,5           | 38             | 28             | 6              | M 10           | 8,5            | 14             | 55               |
| 4000 | 40000                                      | 28             | 27             | 85             | 80             | 55                    | 60             | 80                    | 32             | 50             | 32             | 6              | M 12           | 10,5           | 16             | 68               |

| Size | h <sub>2</sub> | I₁ ≈           |              | l <sub>2</sub><br>min. | I <sub>3</sub> ≈ | m <sub>1</sub> | m <sub>2</sub> | m <sub>3</sub> | m <sub>4</sub> | m <sub>5</sub> | <b>r</b> ≈ at w <sub>2</sub> = 0 | S | t | <b>W</b> <sub>1</sub><br>Stroke | <b>W</b> <sub>2</sub> ≈ Adjustable range |
|------|----------------|----------------|--------------|------------------------|------------------|----------------|----------------|----------------|----------------|----------------|----------------------------------|---|---|---------------------------------|------------------------------------------|
|      |                | Type<br>T2S/TS | Type<br>T2/T | 111111.                |                  |                |                |                |                |                |                                  |   |   |                                 |                                          |
| 1700 | 34,5           | 218            | 223          | 33                     | 129              | 45             | 11,5           | 45             | 10             | 28             | 96                               | 7 | 2 | 54                              | 15                                       |
| 4000 | 42,5           | 265            | 271          | 30                     | 151              | 57             | 14             | 57             | 12,5           | 35             | 107                              | 9 | 2 | 62                              | 25                                       |