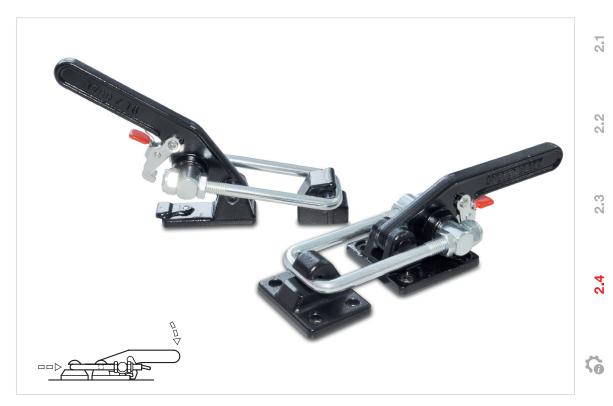

## Latch Type Toggle Clamps with Safety Hook, Heavy Duty Type

- **T**6 With mounting holes, with square U-bolt, with catch
- With mounting holes, т without square U-bolt, with catch
- T6S For welding, with square U-bolt, with catch
- TS For welding, without square U-bolt, with catch

## Information

Latch type toggle clamps GN 852.3 are compact in design and can be used to ensure high holding capacities.

When closing the spanner, a safety hook positively locks onto the body. This prevents the inadvertent or vibration-induced release from the clamping position. To open the safety hook it is unlocked per one-hand operation.