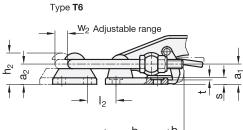

| <b>V</b> |                                            |                |                |                |                |                |                       |                       |                       |            |                |                |                |                       |                  |                |
|----------|--------------------------------------------|----------------|----------------|----------------|----------------|----------------|-----------------------|-----------------------|-----------------------|------------|----------------|----------------|----------------|-----------------------|------------------|----------------|
| Size     | F <sub>H</sub> in N<br>Holding<br>capacity | a <sub>1</sub> | a <sub>2</sub> | b <sub>1</sub> | b <sub>2</sub> | b <sub>3</sub> | <b>b</b> <sub>4</sub> | <b>b</b> <sub>5</sub> | <b>b</b> <sub>6</sub> | <b>b</b> 7 | b <sub>8</sub> | d <sub>1</sub> | d <sub>2</sub> | <b>d</b> <sub>3</sub> | h <sub>1</sub> ≈ | h <sub>2</sub> |
| 1700     | 17000                                      | 22             | 21             | 68             | 64             | 46             | 48                    | 28                    | 26,5                  | 38         | 17             | M 10           | 8,5            | 14                    | 55               | 34,5           |
| 4000     | 40000                                      | 28             | 27             | 85             | 80             | 55             | 60                    | 34                    | 32                    | 50         | 20             | M 12           | 10,5           | 16                    | 68               | 42,5           |

| Size | ze l₁≈           |                | I <sub>2</sub> | I <sub>3</sub> ≈ | <b>m</b> 1 | <b>m</b> <sub>2</sub> | m <sub>3</sub> | <b>m</b> 4 | <b>m</b> 5 | r≈        | S | t | <b>W</b> <sub>1</sub> | <b>W</b> <sub>2</sub> ≈ |
|------|------------------|----------------|----------------|------------------|------------|-----------------------|----------------|------------|------------|-----------|---|---|-----------------------|-------------------------|
|      | Type<br>T6S / TS | Туре<br>Т6 / Т | min.           |                  |            |                       |                |            |            | $w_2 = 0$ |   |   | Stroke                | Adjustable<br>range     |
| 1700 | 218              | 223            | 33             | 129              | 45         | 11,5                  | 45             | 10         | 28         | 96        | 7 | 2 | 54                    | 15                      |
| 4000 | 266              | 271            | 30             | 151              | 57         | 14                    | 57             | 12,5       | 35         | 107       | 9 | 2 | 62                    | 25                      |

The stroke of the square U-bolt can be adjusted within its range.

In addition to the standard lengths of the square U-bolt shown above, more lengths may be achieved by using GN 951.2 series.