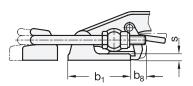

| <b>V</b> |                                            |                |                |                |                |                |                       |                       |                       |            |                |                |                |                       |                  |                |
|----------|--------------------------------------------|----------------|----------------|----------------|----------------|----------------|-----------------------|-----------------------|-----------------------|------------|----------------|----------------|----------------|-----------------------|------------------|----------------|
| Size     | F <sub>H</sub> in N<br>Holding<br>capacity | a <sub>1</sub> | a <sub>2</sub> | b <sub>1</sub> | b <sub>2</sub> | b <sub>3</sub> | <b>b</b> <sub>4</sub> | <b>b</b> <sub>5</sub> | <b>b</b> <sub>6</sub> | <b>b</b> 7 | b <sub>8</sub> | d <sub>1</sub> | d <sub>2</sub> | <b>d</b> <sub>3</sub> | h <sub>1</sub> ≈ | h <sub>2</sub> |
| 1700     | 17000                                      | 22             | 21             | 68             | 64             | 46             | 48                    | 28                    | 26,5                  | 38         | 17             | M 10           | 8,5            | 14                    | 55               | 34,5           |
| 4000     | 40000                                      | 28             | 27             | 85             | 80             | 55             | 60                    | 34                    | 32                    | 50         | 20             | M 12           | 10,5           | 16                    | 68               | 42,5           |

| Size | ze l₁≈           |                | I <sub>2</sub> | I <sub>3</sub> ≈ | <b>m</b> 1 | <b>m</b> <sub>2</sub> | m <sub>3</sub> | <b>m</b> 4 | <b>m</b> 5 | r≈        | S | t | <b>W</b> <sub>1</sub> | <b>W</b> <sub>2</sub> ≈ |
|------|------------------|----------------|----------------|------------------|------------|-----------------------|----------------|------------|------------|-----------|---|---|-----------------------|-------------------------|
|      | Type<br>T6S / TS | Туре<br>Т6 / Т | min.           |                  |            |                       |                |            |            | $w_2 = 0$ |   |   | Stroke                | Adjustable<br>range     |
| 1700 | 218              | 223            | 33             | 129              | 45         | 11,5                  | 45             | 10         | 28         | 96        | 7 | 2 | 54                    | 15                      |
| 4000 | 266              | 271            | 30             | 151              | 57         | 14                    | 57             | 12,5       | 35         | 107       | 9 | 2 | 62                    | 25                      |