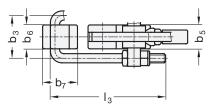

| <b>V</b> |                                            |                |                |                |                |                |                       |                       |                       |            |                |                |                |                       |                  |                |
|----------|--------------------------------------------|----------------|----------------|----------------|----------------|----------------|-----------------------|-----------------------|-----------------------|------------|----------------|----------------|----------------|-----------------------|------------------|----------------|
| Size     | F <sub>H</sub> in N<br>Holding<br>capacity | a <sub>1</sub> | a <sub>2</sub> | b <sub>1</sub> | b <sub>2</sub> | b <sub>3</sub> | <b>b</b> <sub>4</sub> | <b>b</b> <sub>5</sub> | <b>b</b> <sub>6</sub> | <b>b</b> 7 | b <sub>8</sub> | d <sub>1</sub> | d <sub>2</sub> | <b>d</b> <sub>3</sub> | h <sub>1</sub> ≈ | h <sub>2</sub> |
| 1700     | 17000                                      | 22             | 21             | 68             | 64             | 46             | 48                    | 28                    | 26,5                  | 38         | 17             | M 10           | 8,5            | 14                    | 55               | 34,5           |
| 4000     | 40000                                      | 28             | 27             | 85             | 80             | 55             | 60                    | 34                    | 32                    | 50         | 20             | M 12           | 10,5           | 16                    | 68               | 42,5           |

| Size | ze l₁≈           |                | I <sub>2</sub> | I <sub>3</sub> ≈ | <b>m</b> 1 | <b>m</b> <sub>2</sub> | m <sub>3</sub> | <b>m</b> 4 | <b>m</b> 5 | r≈        | S | t | <b>W</b> <sub>1</sub> | <b>W</b> <sub>2</sub> ≈ |
|------|------------------|----------------|----------------|------------------|------------|-----------------------|----------------|------------|------------|-----------|---|---|-----------------------|-------------------------|
|      | Type<br>T6S / TS | Туре<br>Т6 / Т | min.           |                  |            |                       |                |            |            | $w_2 = 0$ |   |   | Stroke                | Adjustable<br>range     |
| 1700 | 218              | 223            | 33             | 129              | 45         | 11,5                  | 45             | 10         | 28         | 96        | 7 | 2 | 54                    | 15                      |
| 4000 | 266              | 271            | 30             | 151              | 57         | 14                    | 57             | 12,5       | 35         | 107       | 9 | 2 | 62                    | 25                      |