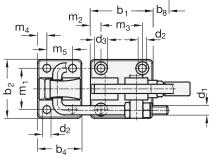

| <b>V</b> |                                            |                |                |                |                |                |                       |                       |                       |            |                |                |                |                       |                  |                |
|----------|--------------------------------------------|----------------|----------------|----------------|----------------|----------------|-----------------------|-----------------------|-----------------------|------------|----------------|----------------|----------------|-----------------------|------------------|----------------|
| Size     | F <sub>H</sub> in N<br>Holding<br>capacity | a <sub>1</sub> | a <sub>2</sub> | b <sub>1</sub> | b <sub>2</sub> | b <sub>3</sub> | <b>b</b> <sub>4</sub> | <b>b</b> <sub>5</sub> | <b>b</b> <sub>6</sub> | <b>b</b> 7 | b <sub>8</sub> | d <sub>1</sub> | d <sub>2</sub> | <b>d</b> <sub>3</sub> | h <sub>1</sub> ≈ | h <sub>2</sub> |
| 1700     | 17000                                      | 22             | 21             | 68             | 64             | 46             | 48                    | 28                    | 26,5                  | 38         | 17             | M 10           | 8,5            | 14                    | 55               | 34,5           |
| 4000     | 40000                                      | 28             | 27             | 85             | 80             | 55             | 60                    | 34                    | 32                    | 50         | 20             | M 12           | 10,5           | 16                    | 68               | 42,5           |

| Size | ze l₁≈           |                | I <sub>2</sub> | I <sub>3</sub> ≈ | <b>m</b> 1 | <b>m</b> <sub>2</sub> | m <sub>3</sub> | <b>m</b> 4 | <b>m</b> 5 | r≈        | S | t | <b>W</b> <sub>1</sub> | <b>W</b> <sub>2</sub> ≈ |
|------|------------------|----------------|----------------|------------------|------------|-----------------------|----------------|------------|------------|-----------|---|---|-----------------------|-------------------------|
|      | Type<br>T6S / TS | Туре<br>Т6 / Т | min.           |                  |            |                       |                |            |            | $w_2 = 0$ |   |   | Stroke                | Adjustable<br>range     |
| 1700 | 218              | 223            | 33             | 129              | 45         | 11,5                  | 45             | 10         | 28         | 96        | 7 | 2 | 54                    | 15                      |
| 4000 | 266              | 271            | 30             | 151              | 57         | 14                    | 57             | 12,5       | 35         | 107       | 9 | 2 | 62                    | 25                      |