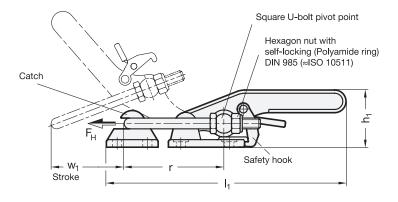

## Latch Type Toggle Clamps with Safety Hook, Heavy Duty Type

- **T**6 With mounting holes, with square U-bolt, with catch
- With mounting holes, т without square U-bolt, with catch
- T6S For welding, with square U-bolt, with catch
- TS For welding, without square U-bolt, with catch

## Information

Latch type toggle clamps GN 852.3 are compact in design and can be used to ensure high holding capacities.

When closing the spanner, a safety hook positively locks onto the body. This prevents the inadvertent or vibration-induced release from the clamping position. To open the safety hook it is unlocked per one-hand operation.

The stroke of the square U-bolt can be adjusted within its range.

In addition to the standard lengths of the square U-bolt shown above, more lengths may be achieved by using GN 951.2 series.

## see also ....

- General Information for Toggle Clamps → Page 698
- Square U-Bolts GN 951.2 → Page 775

| How to order     | 1 | Size |
|------------------|---|------|
| GN 852.3-1700-T6 | 2 | Туре |

Ę

1.2